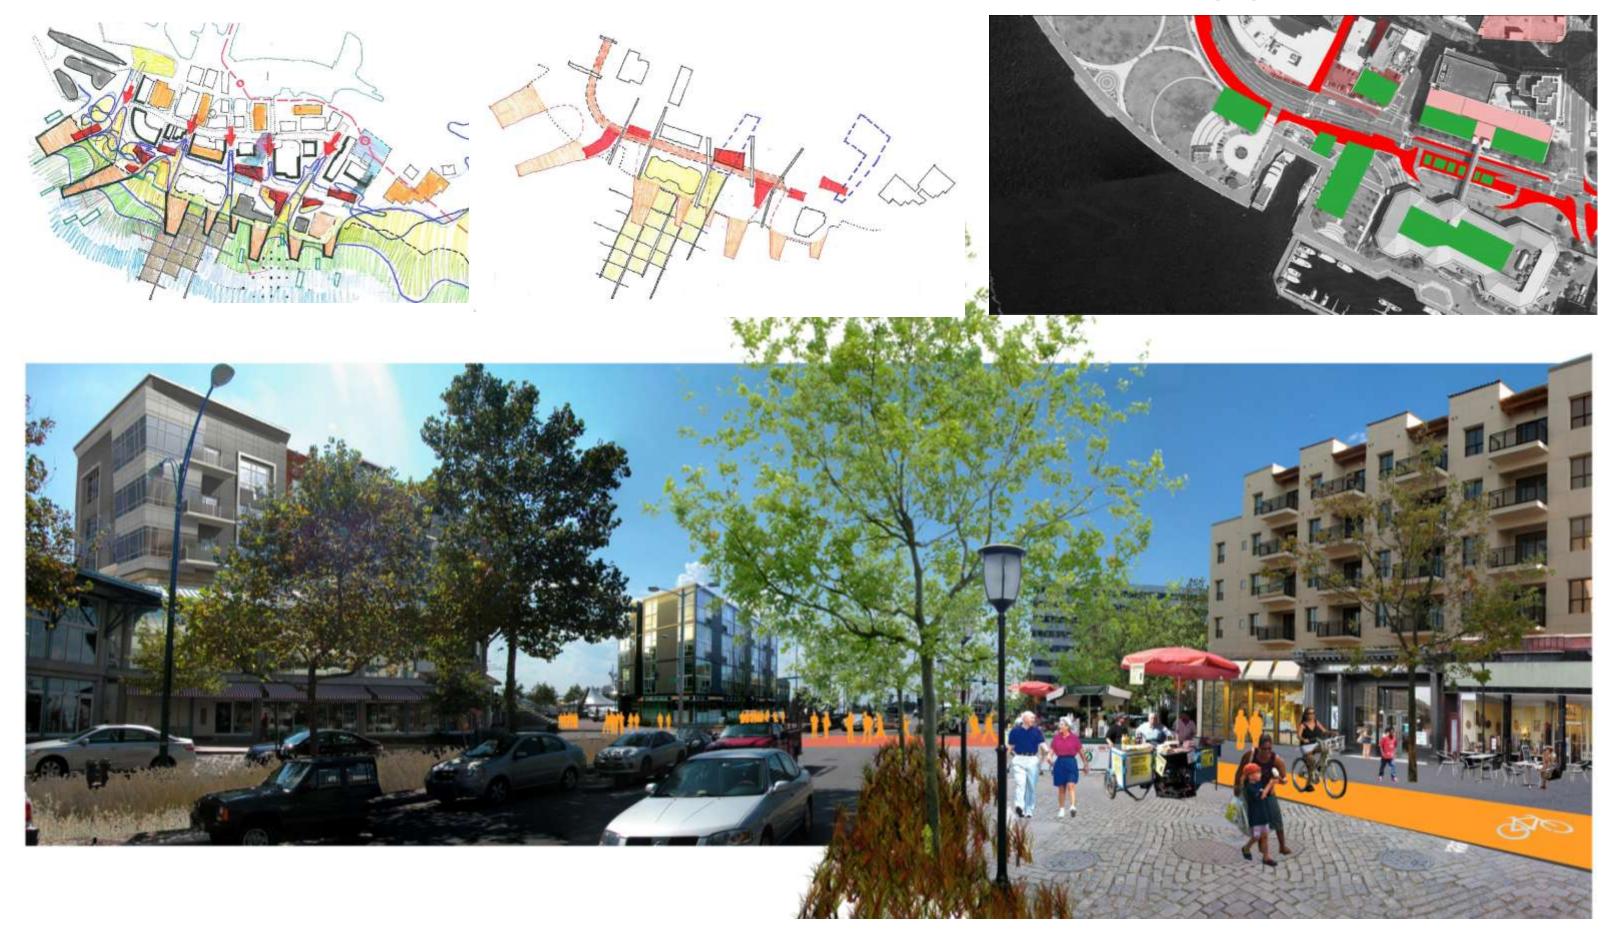

NGLAND PRECEDENT - 2007 2. PEDESTRIAN WATERFRONT** 

### **VSAIA Emerging Leaders in Architecture 2010**



# AFTER – DAY TIME

CONTEXT

INTRO

# AFTER – NIGHT TIME

- Arhus has become Denmark's second largest city.
- Arhus has become Denmark's "youngest city."
- The city draws students and young professional to stay.

**1. CITY ARCADE** 

### **VSAIA Emerging Leaders in Architecture 2010**











CONTEXT

1. CITY ARCADE

WATERSIDE DRIVE, TODAY 2. PEDESTRIAN WATERFRONT





CONTEXT





CONTRACTOR AND DEPENDENT PRINT INVENTION OF With the other live of in integration of the

th 1996 and a pressure to a

**INTRO** 



1. CITY ARCADE

# WATERSIDE DRIVE IN 2 YEARS 2. PEDESTRIAN WATERFRONT







1. CITY ARCADE

INTRO

CONTEXT

# WATERSIDE PLAZA IN 10 YEARS **2. PEDESTRIAN WATERFRONT**





**1. CITY ARCADE** 

INTRO

CONTEXT

# WATERSIDE PLAZA IN 25 YEARS **2. PEDESTRIAN WATERFRONT**



# -toward a future Norfolk: making urban connections and creating authentic places

**1. CITY ARCADE** 

2. PEDESTRIAN WATERFRONT

### **VSAIA Emerging Leaders in Architecture 2010**







INTRO |

CONTEXT

**1. CITY ARCADE** 

2. PEDESTRIAN WATERFRONT

### VSAIA Emerging Leaders in Architecture 2010

# FUTURE NORFOLK CONCLUSION