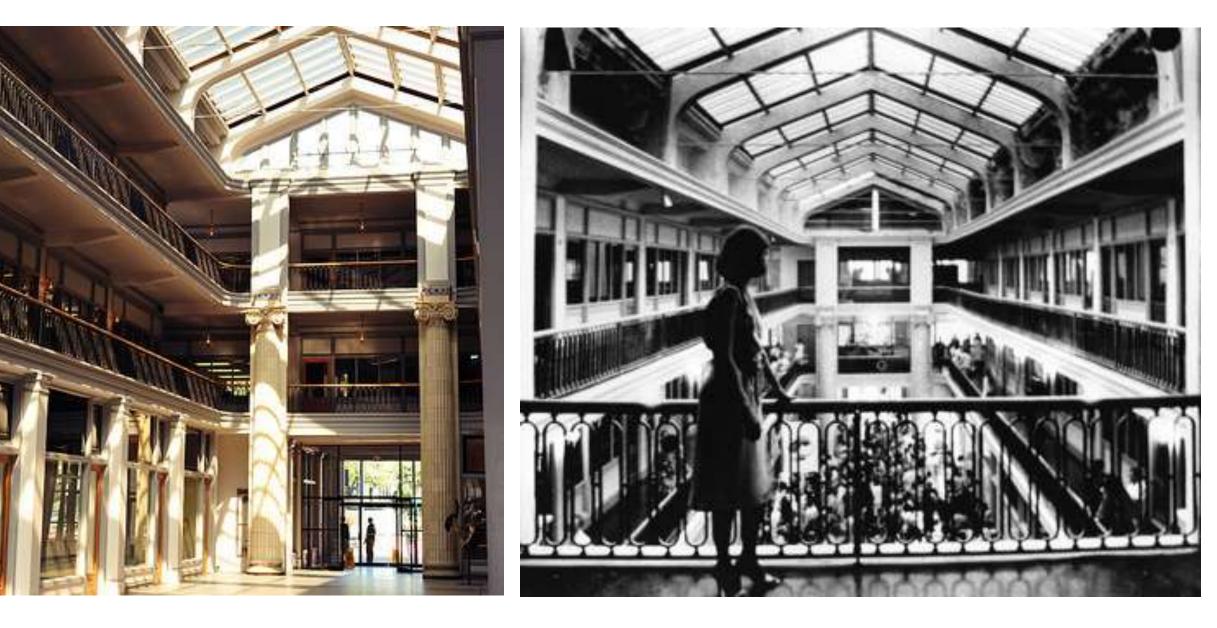

### VSAIA Emerging Leaders in Architecture 2010

THE ARCADES: MONTICELLO & SELDEN CONTEXT CITY ARCADE

**INTRO** 

**2. PEDESTRIAN WATERFRONT** 

**VSAIA Emerging Leaders in Architecture 2010** 

An arcade is the more stylized, ornamental antecedent to the modern shopping mall.

The Monticello and Selden Arcades are the only arcades in the state of Virginia.

INTRO