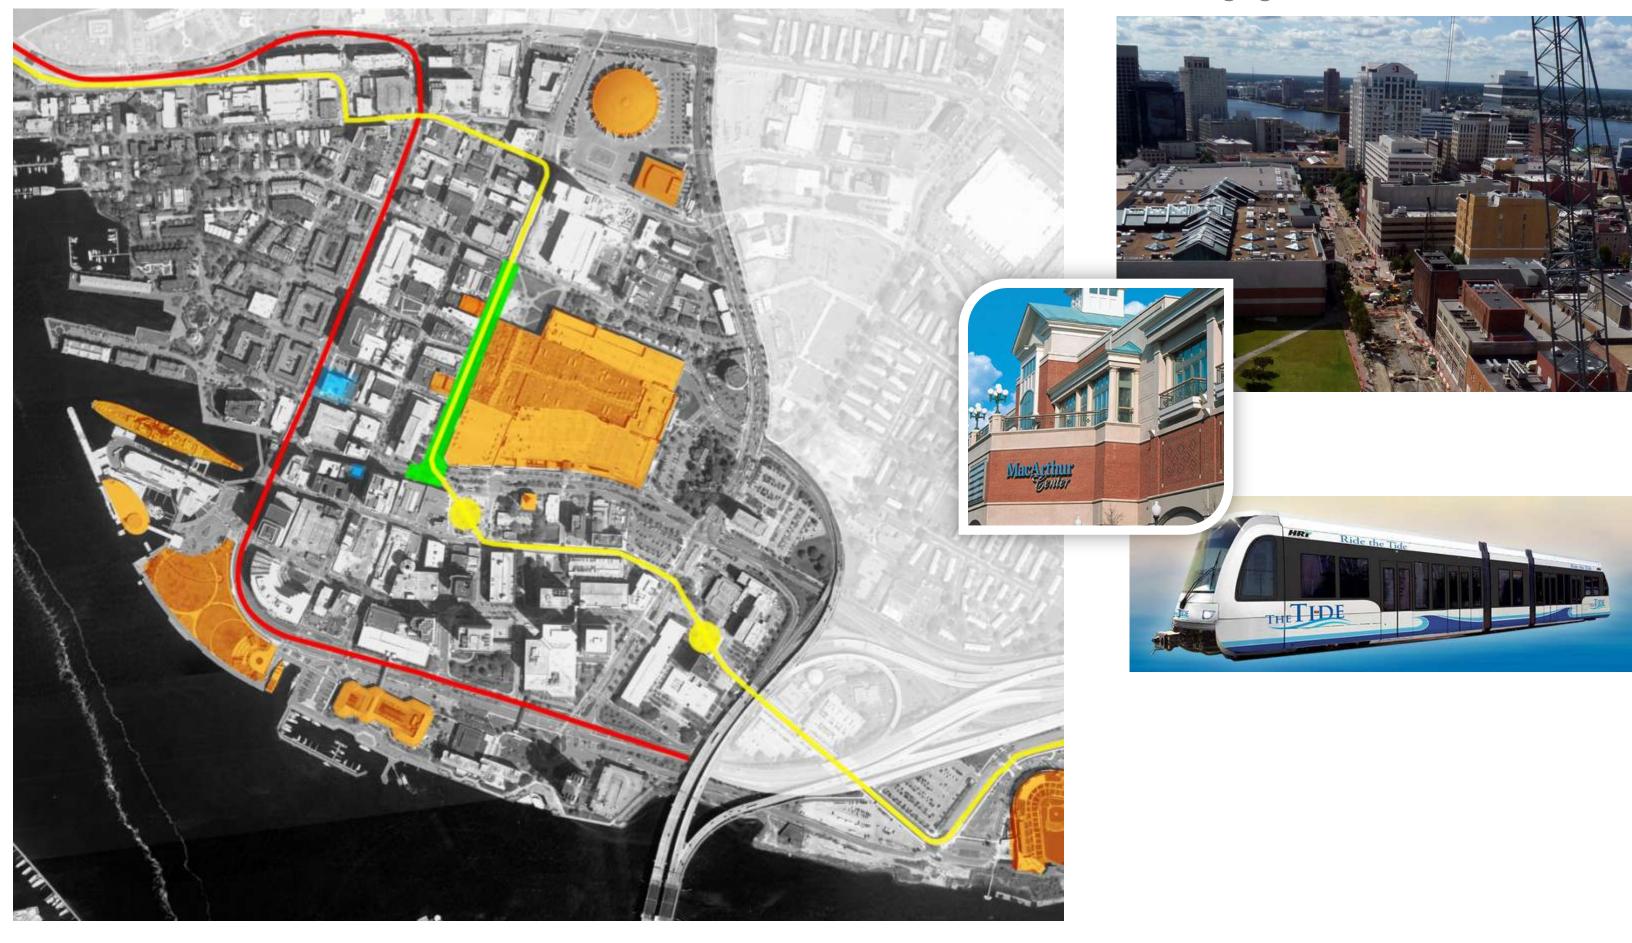

# FOCUS CORRIDOR 1. CITY ARCADE

2. PEDESTRIAN WATERFRONT

# FOCUS CORRIDOR 1. CITY ARCADE

INTRO

CONTEXT

2. PEDESTRIAN WATERFRONT