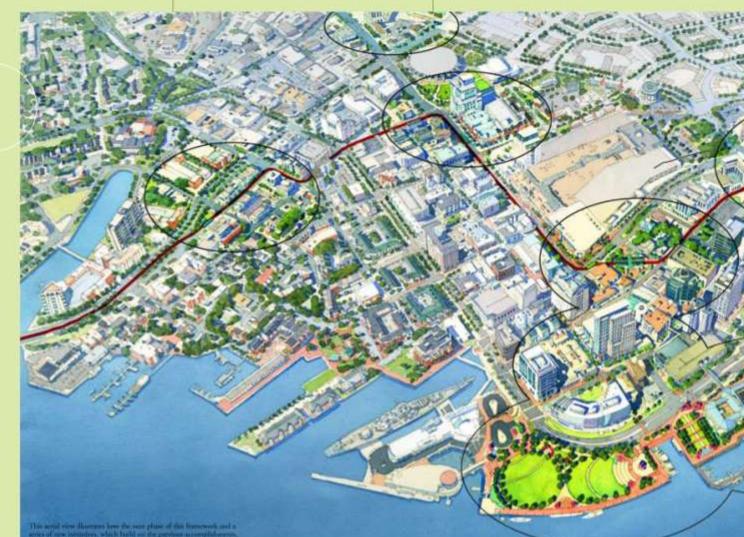

### DOWNTOWN NORFOLK 2020: he Ball Park in the Opera

The Matter Plan for 2000 established a Vision of Downrown with a continuous, improveneered or nument from Harbor Park to the Opera House. This satial view illustrates have a savies of new nitiatives, which build on the previous accomplich-ments, can trader this vision a reality by 2020. Four Downtriwn stations for a new transit rail system still invoduce an alternate mode of transportatio lish the new initiatives, and contribute to the furate second of Deservoires

### WATERFRONT-RELATED DEVELOPMENT

The Downsows Waterfront will continue to be a public amonity that serves the moter City and the Region. The continuous protentian park will be encoded to Harbor Park. Improved polasitian crowings au Wannide Drive and other orient will save as categoiness of padootias reares and will bener sourcest this park to Drocenson through the fol-bening series of mitiatres.

Grantry Connector and Hotel Conference Center: The Gauty Connector will provide rafe prelimitian access between Orner Berth and Desension at the 100 block of Genety Seven. Behind the

inneric buildings in that block; a houl conference center framing on Main Street will greatly improve Norfolk's capacity to attract major unformed and evens.

East Main Street and Harbor Park: Waterfoart netted are develop store and improvements to waterfine desertes path and the entrance is after Park will occur. This ware Boost segment also includes the Ferry Landing and high to East Main Seree and the Government Center complex

TRANSIT-ORIENTED

The four Dosenmont stations of the

new Light Bail Transit resson an the focus of userdinated initiatives

which combine public investment is

streetscape improvements with pri-son: investments in development.

Government Center Station: The station is in the middle of a

new Civic Geem for the Cirp. On one side, the new Courthouse will create a landmark along St. Pauli Boulevard. On the other. City Hall,

and St. Paul's Bandevard will include a new memorial so Comments the End of Massive Resistance

MacArthur Station & MacArthur Station & Blown Library: The Station is du-enser of a public Market Square with caffs, nows stands, and an information cover for Downnew artisty. New upgraded facilities at the MacArduer Memorial on the cart side of the Station will inclu a book shop. The City Hall Avenue facade of MacArthur Center has shops and is more acce with new prolentian consecults. The Shows Libeary, with a slaw string

### **VSAIA Emerging Leaders in Architecture 2010**

with a new building, is no the wort side of the bration, adjacent to the newly annoted facale of the Schlen Arcade

Monticello fitation: One black from Granby Senet, the Station poosider access to new mined-use development with ground floor abopt, an office never, and unident buildings. Is also percises acres to MacAribut Cornet, which includes in minol are final plane, and to the Dilessant Community College. The TCC Core Campas has been con dend with a new Student Center

The Museum Station: Locard at the intersection of York and Yarmouth Seson, the Station ser the Chemier Mostan and Ghore in addition to the Footmaton and The Moseuri's capatition program includes facilities that will extend to Brambleton Aromae along a linear patk that lines Doke Smoot. Large scale new grattenates, heads, and mined-saw buildings will combine with the attracticapes to couste a gracious Soulevard that is easy for pedentions to cross, thereby corner ing the area outth of Beauthletonthe cutt of Downtown

The NET Downtown shuttle

bus system is the focus of a series of initiatives: Grady Storr with of Brankhou

144474 142 M34

CITICAL

CONCLUSION

CITT MARALES. Ngita V.K. William

Discord Thready CONFULTABLE Office Design Associate