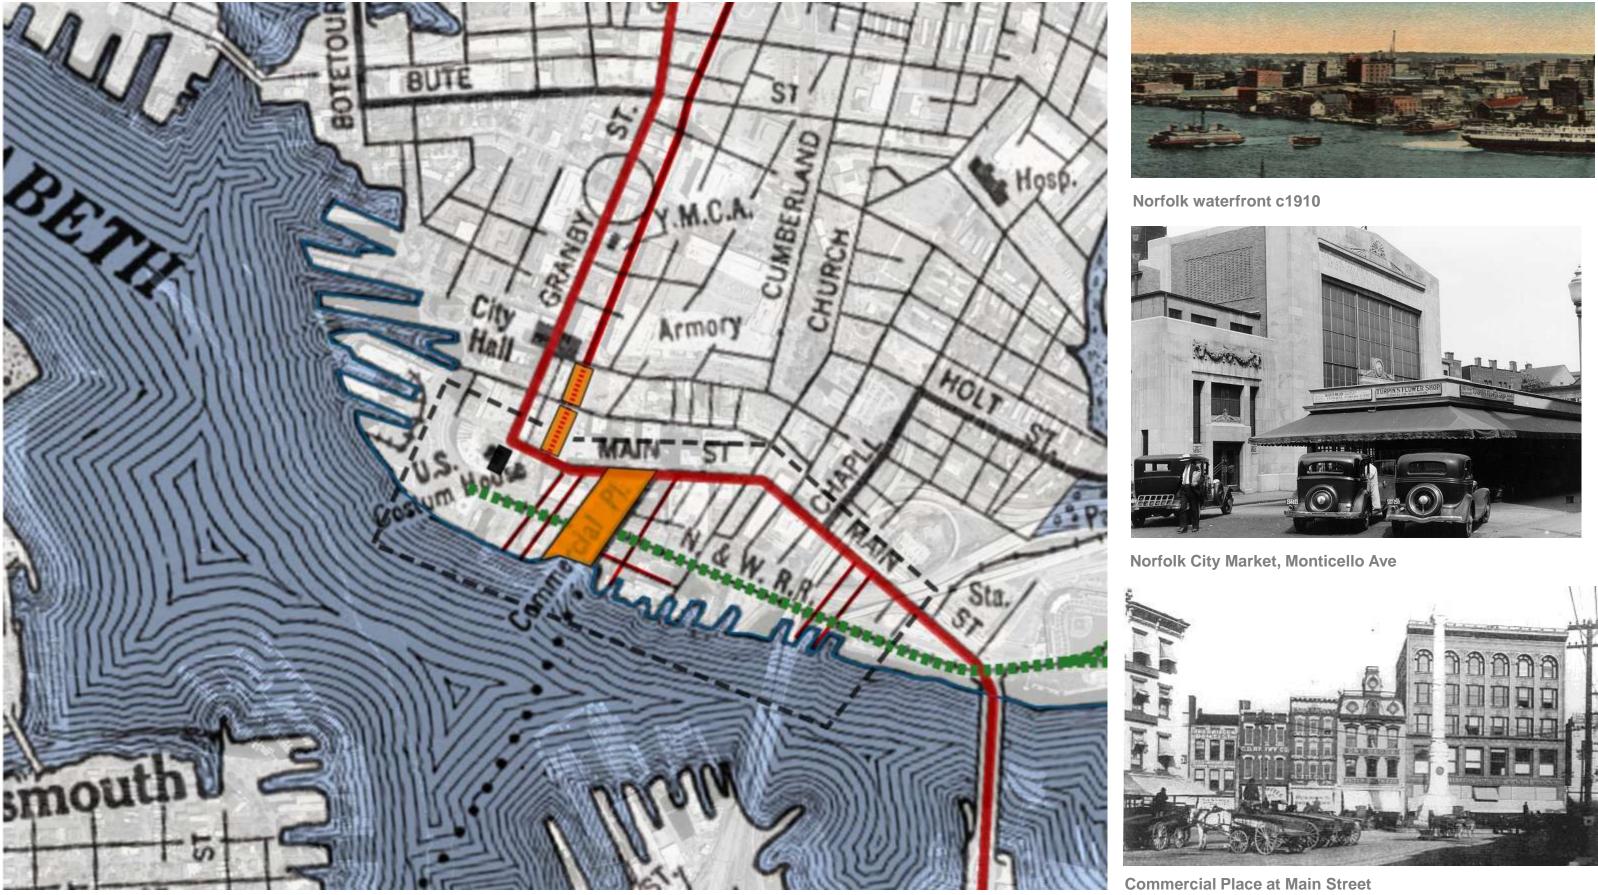

### WATERFRONT CITY FOUNDATIONS c1802 **1. CITY ARCADE** 2. PEDESTRIAN WATERFRONT CONCLUSION **INTRO** CONTEXT

WATER BASED TRANSPORTATION c1851 ... INTRO CONTEXT 1. CITY ARCADE

2. PEDESTRIAN WATERFRONT

Norfolk waterfront c1900

Norfolk waterfront c1907

# RONT | CONCLUSION

**1. CITY ARCADE** 

2. PEDESTRIAN WATERFRONT

**INTRO** 

RAIL BASED CITY c1919

CONTEXT

### 

Monticello Ave and Monticello Arcade, 2010

Waterside Drive, 2010

Granby Street, 1936