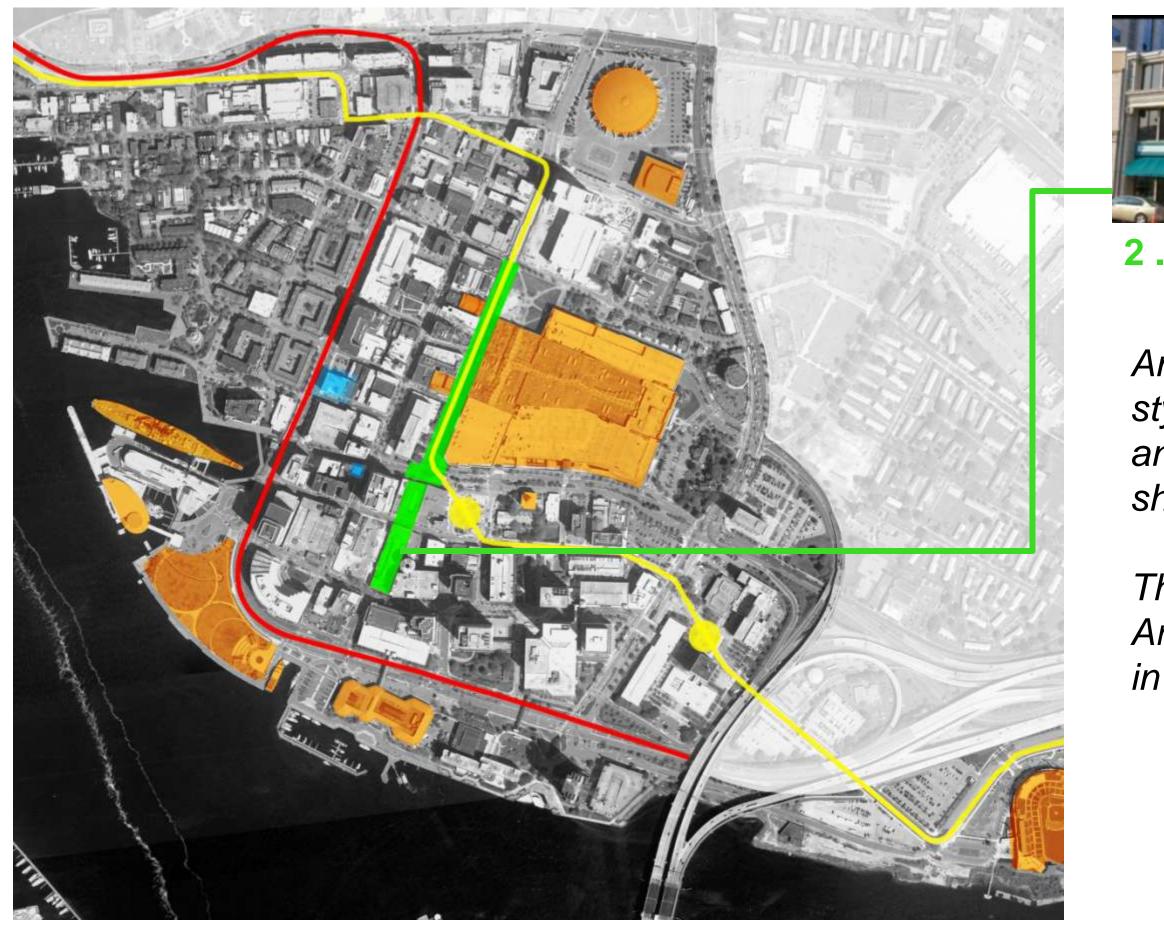

### 2. PEDESTRIAN WATERFRONT CONCLUSION

...NORFOLK'S DOWNTOWN & WATERFRONTCONTEXT1. CITY ARCADE2.

INTRO

2. PEDESTRIAN WATERFRONT

GRANBY STREET HARBOR PARK NAUTICUS DINNER CRUISE MAJOR CRUISELINE HUB

# 

...RETAIL/CULTURAL SITES + VIBRANT WATERFRONT CONTEXT | 1. CITY ARCADE | 2. PED

2. PEDESTRIAN WATERFRONT

INTRO