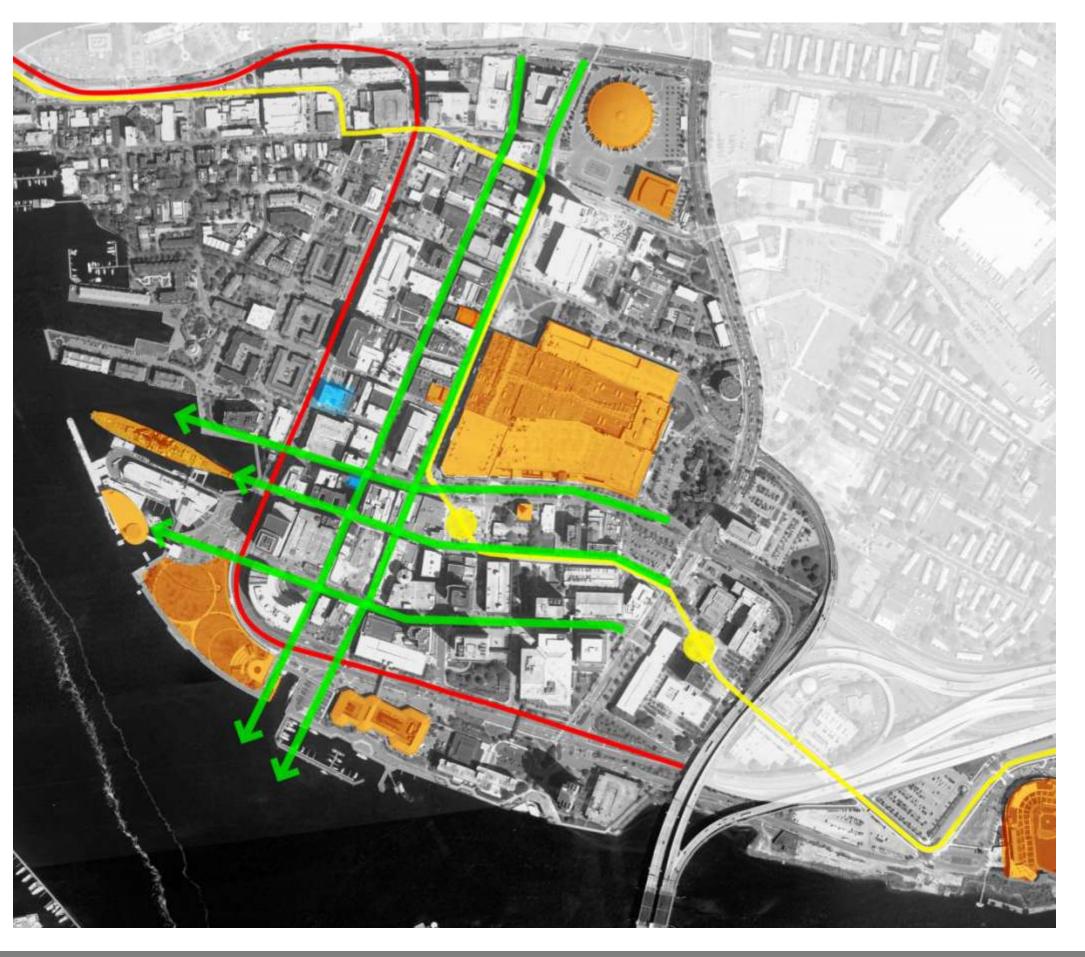

### 2. PEDESTRIAN WATERFRONT CONCLUSION

...NORFOLK'S DOWNTOWN & WATERFRONTCONTEXT1. CITY ARCADE2.

INTRO

2. PEDESTRIAN WATERFRONT

GRANBY STREET HARBOR PARK NAUTICUS DINNER CRUISE MAJOR CRUISELINE HUB

# 

...RETAIL/CULTURAL SITES + VIBRANT WATERFRONT CONTEXT | 1. CITY ARCADE | 2. PED

2. PEDESTRIAN WATERFRONT

INTRO

# 

BARRIERS TO THE WATERFRONT CITY ARCADE

INTRO

CONTEXT

**2. PEDESTRIAN WATERFRONT** 