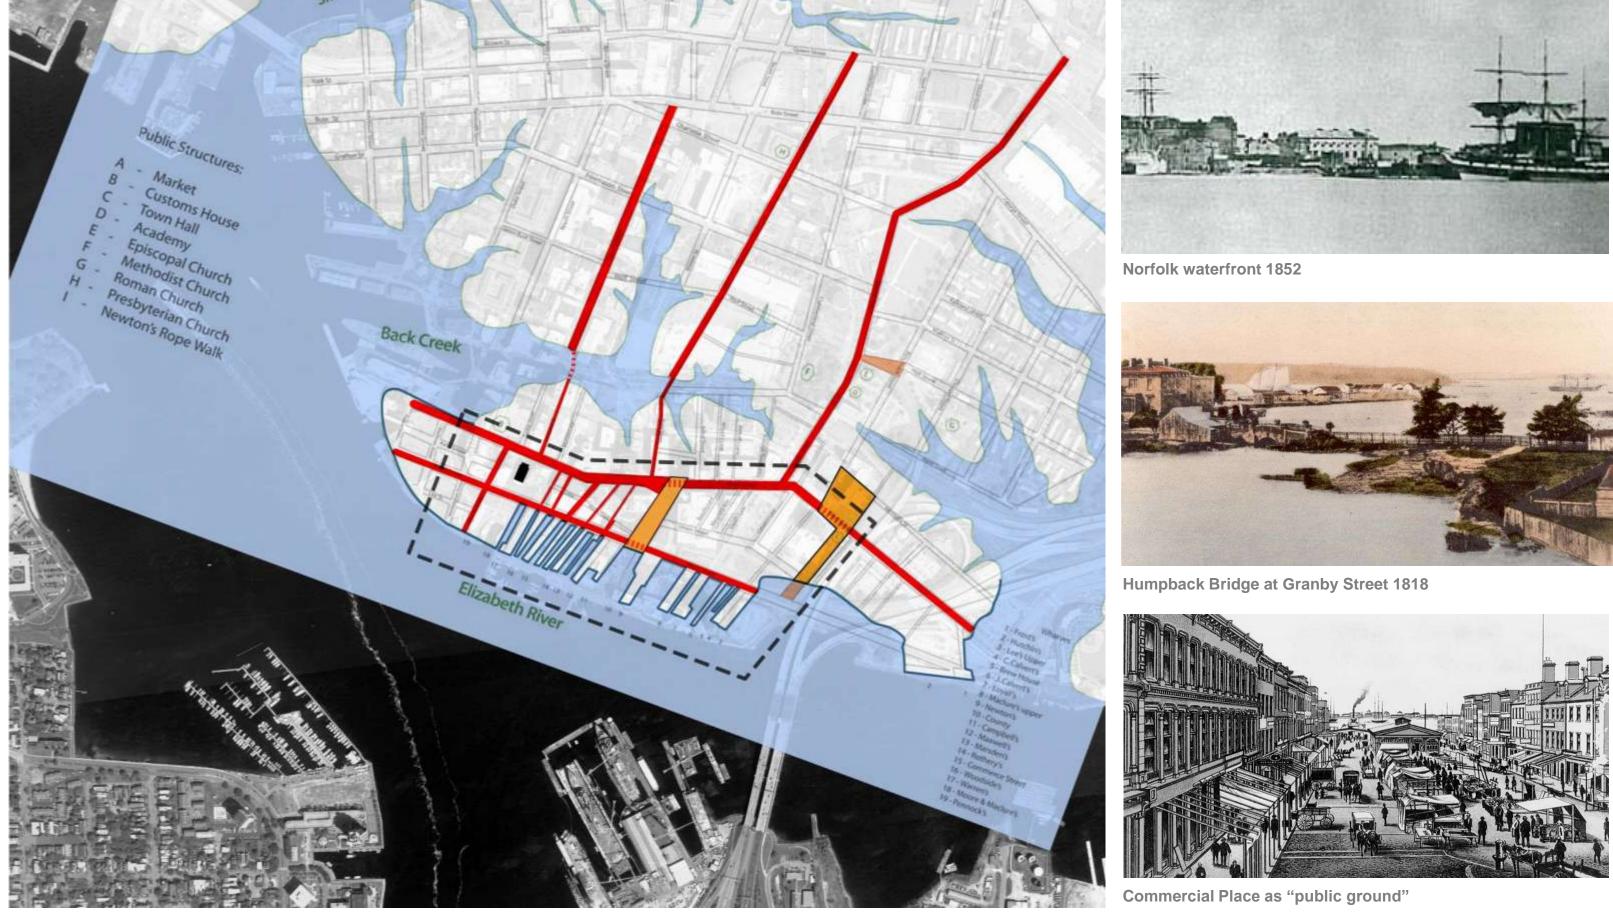

### WATERFRONT CITY FOUNDATIONS c1802 **1. CITY ARCADE** 2. PEDESTRIAN WATERFRONT CONCLUSION **INTRO** CONTEXT

WATER BASED TRANSPORTATION c1851 ... INTRO CONTEXT 1. CITY ARCADE

2. PEDESTRIAN WATERFRONT

Norfolk waterfront c1900

Norfolk waterfront c1907

# RONT | CONCLUSION

**1. CITY ARCADE** 

2. PEDESTRIAN WATERFRONT

**INTRO** 

RAIL BASED CITY c1919

CONTEXT