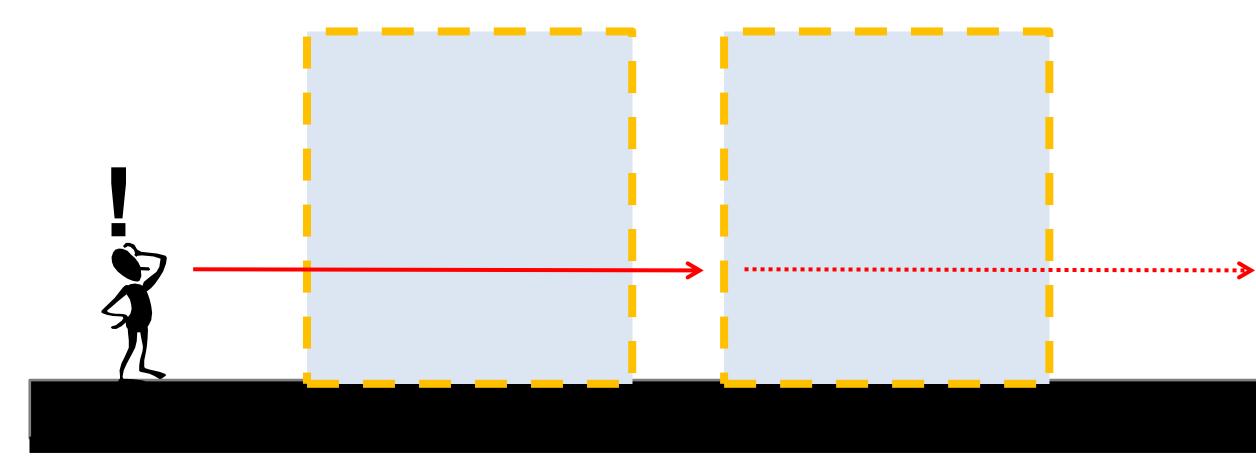

# **ARCADES AS BARRIERS: VISUAL IMPERMEABILITY**

CONTEXT

ARCADE AS BARRIER **1. CITY ARCADE** 

2. PEDESTRIAN WATERFRONT

# **ARCADES AS ASSETS ESTABLISHING A VIEW CORRIDOR TO THE WATERFRONT**

ARCADE AS ASSET

**1. CITY ARCADE** 

2. PEDESTRIAN WATERFRONT