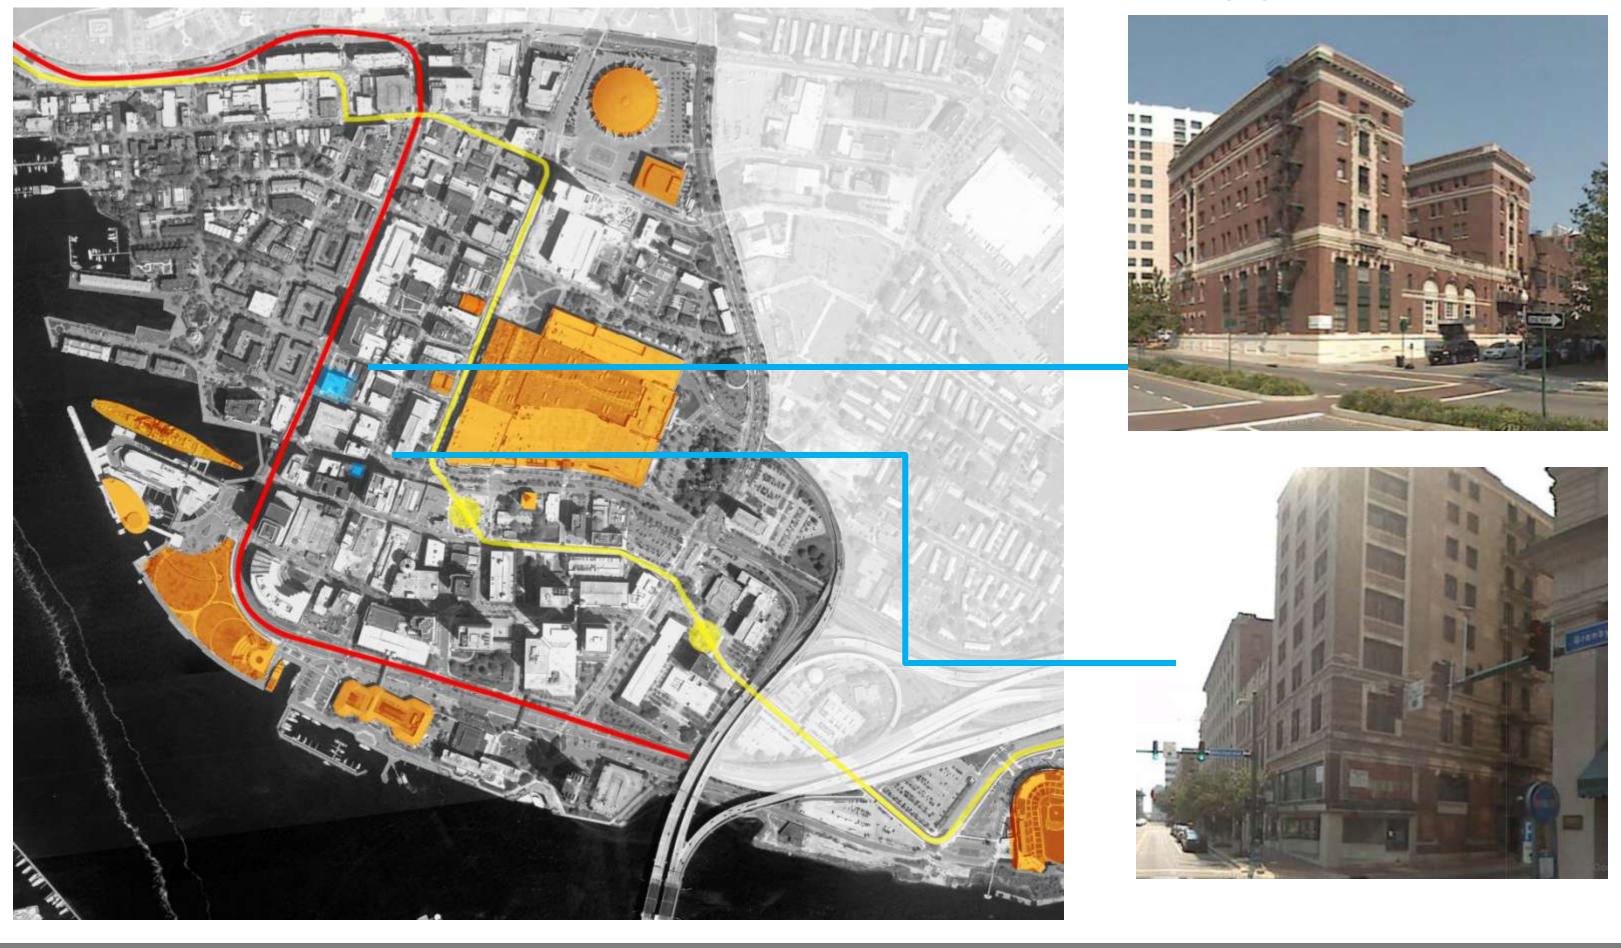

### DOWNTOWN NORFOLK 2020: he Ball Park in the Opera

The Matter Plan for 2000 established a Vision of Downrown with a continuous, improveneered or nument from Harbor Park to the Opera House. This satial view illustrates have a savies of new nitiatives, which build on the previous accomplich-ments, can trader this vision a reality by 2020. Four Downtriwn stations for a new transit rail system still invoduce an alternate mode of transportatio lish the new initiatives, and contribute to the furate second of Deservoires

### WATERFRONT-RELATED DEVELOPMENT

The Downsows Waterfront will continue to be a public amonity that serves the moter City and the Region. The continuous protentian park will be encoded to Harbor Park. Improved polasitian crowings au Wannide Drive and other orient will save as categoiness of padootias reares and will bener sourcest this park to Drocenson through the fol-bening series of mitiatres.

Grantry Connector and Hotel Conference Center: The Gauty Connector will provide rafe prelimitian access between Orner Berth and Desension at the 100 block of Genety Seven. Behind the

inneric buildings in that block; a houl conference center framing on Main Street will greatly improve Norfolk's capacity to attract major unformed and evens.

East Main Street and Harbor Park: Waterfoart netted are develop store and improvements to waterfine desertes path and the entrance is after Park will occur. This ware Boost segment also includes the Ferry Landing and high to East Main Seree and the Government Center complex