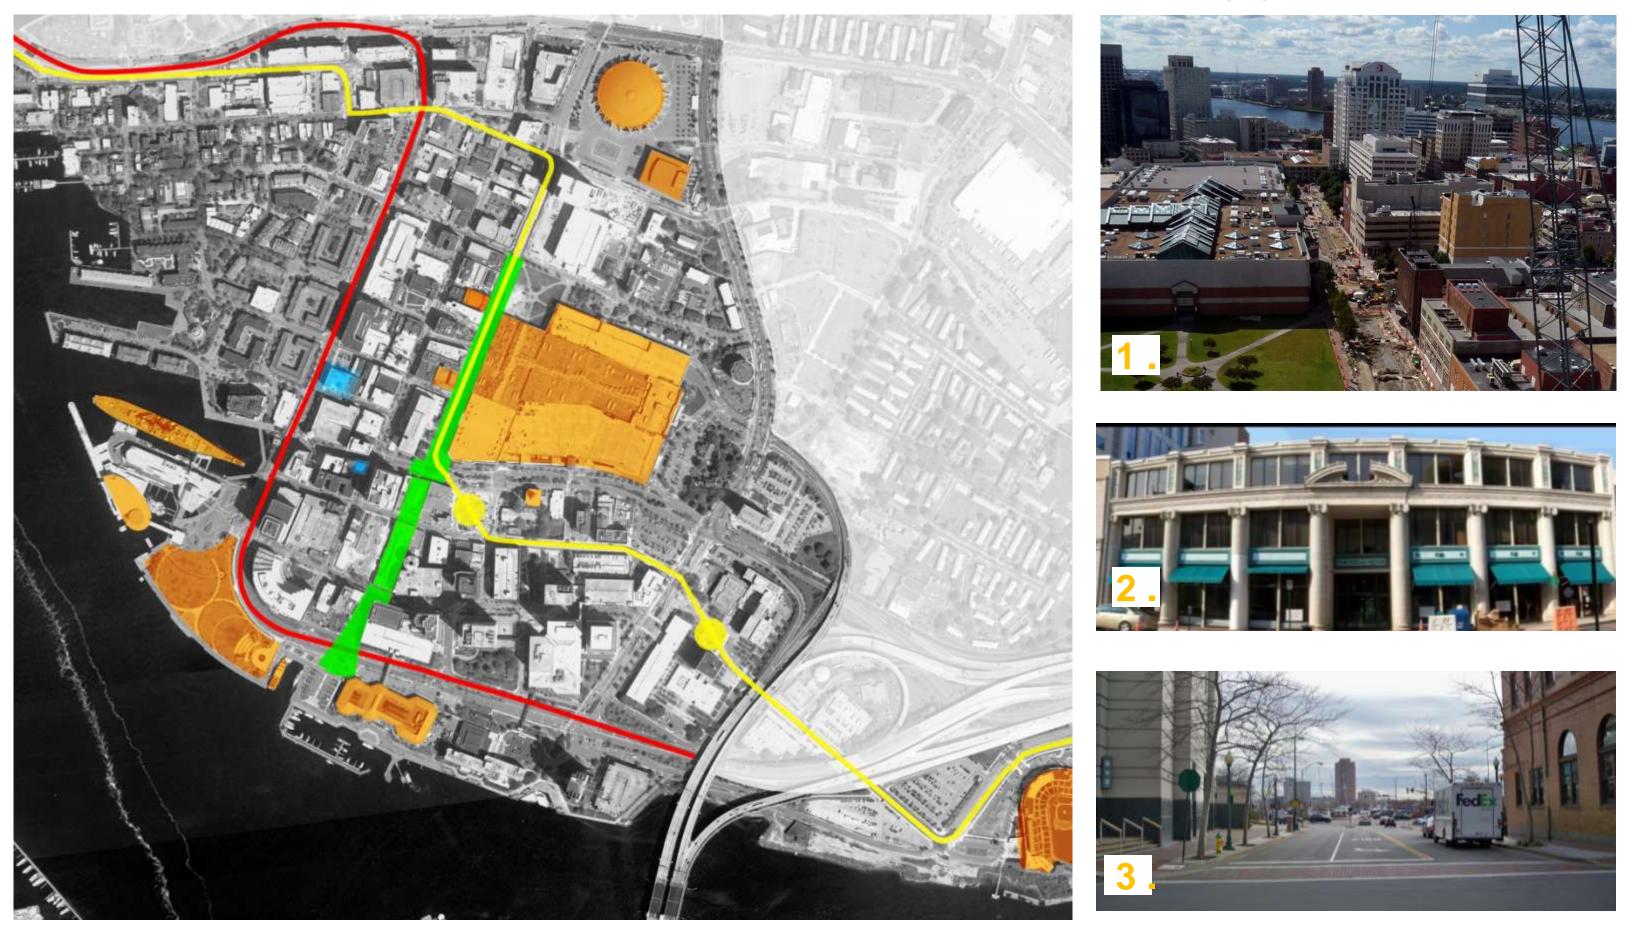

# FOCUS CORRIDOR 1. CITY ARCADE

2. PEDESTRIAN WATERFRONT

# FOCUS CORRIDOR 1. CITY ARCADE

INTRO

CONTEXT

2. PEDESTRIAN WATERFRONT