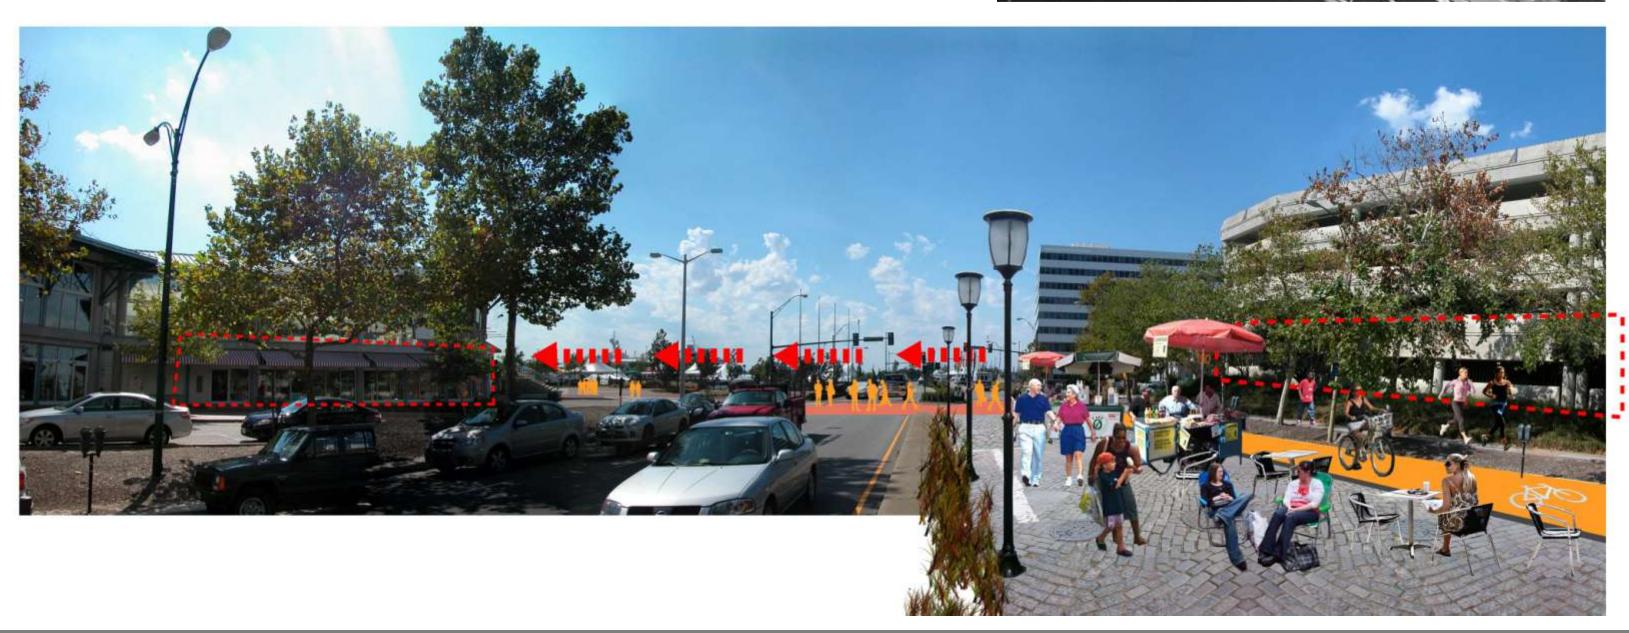

# WATERSIDE DRIVE IN 2 YEARS 2. PEDESTRIAN WATERFRONT

1. CITY ARCADE

INTRO

CONTEXT