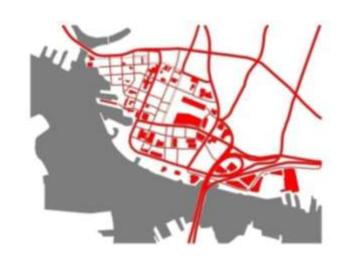

# 

BARRIERS TO THE WATERFRONT CITY ARCADE

INTRO

CONTEXT

**2. PEDESTRIAN WATERFRONT** 