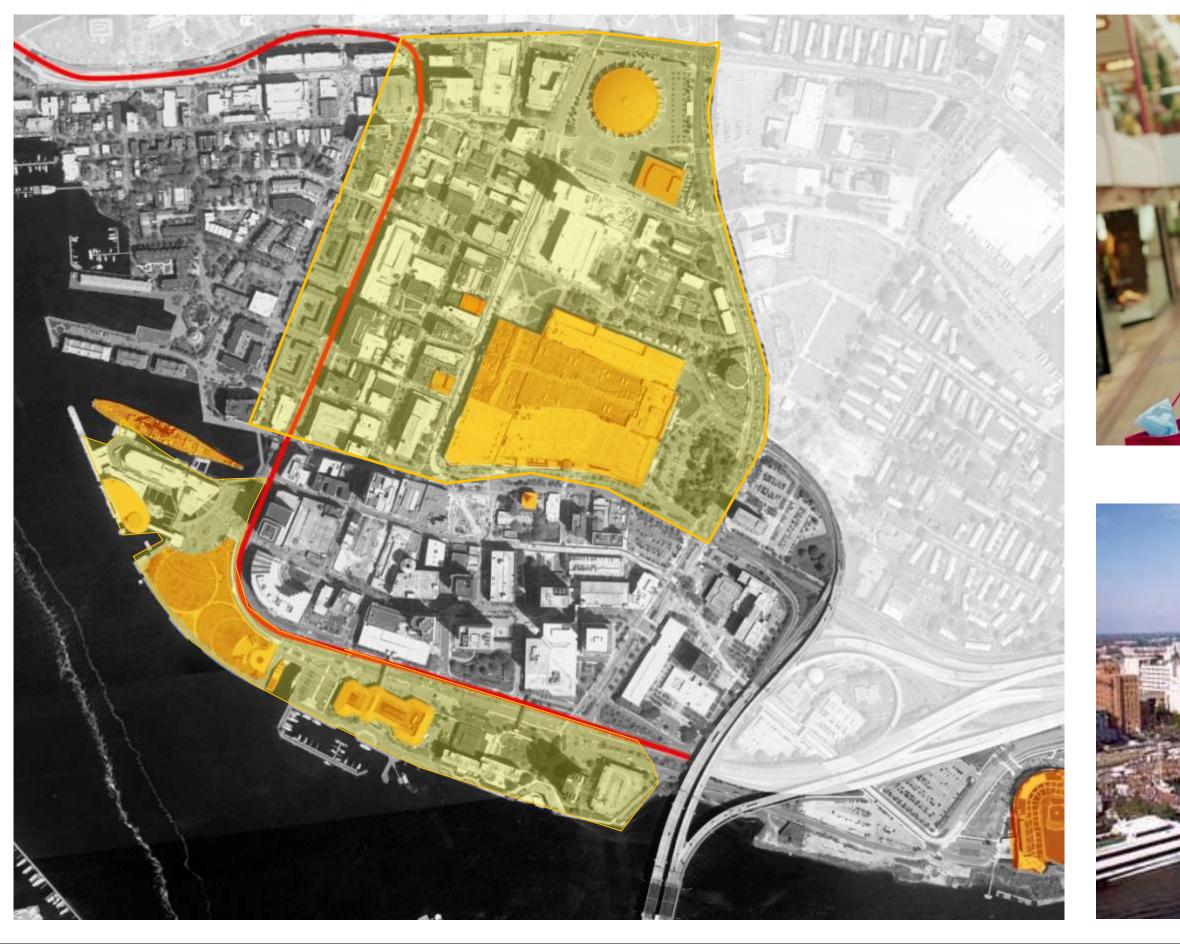

### DOWNTOWN NORFOLK 2020: he Ball Park in the Opera

The Matter Plan for 2000 established a Vision of Downrown with a continuous, improveneered or nument from Harbor Park to the Opera House. This satial view illustrates have a savies of new nitiatives, which build on the previous accomplich-ments, can trader this vision a reality by 2020. Four Downtriwn stations for a new transit rail system still invoduce an alternate mode of transportatio lish the new initiatives, and contribute to the furate second of Deservoires