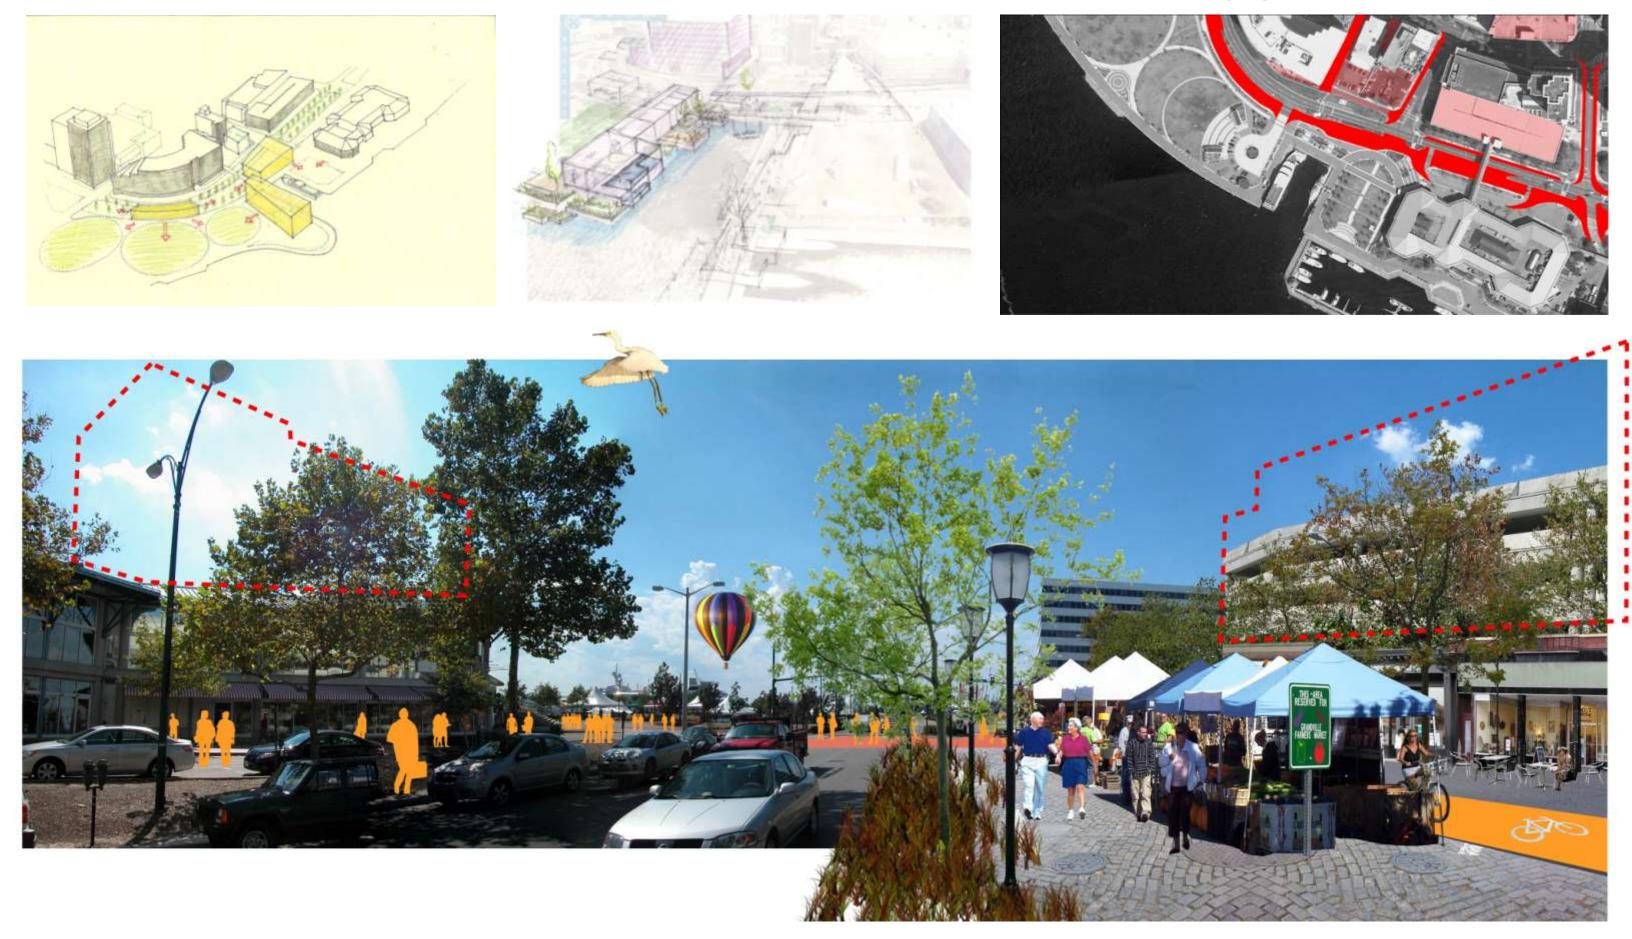

in vehicular traffic 22% increase in cycling activity 600% more staying activity

**BRIGHTON, ENGLAND PRECEDENT - 2007 2. PEDESTRIAN WATERFRONT** 

### **VSAIA Emerging Leaders in Architecture 2010**



# AFTER – DAY TIME

CONTEXT

INTRO

# AFTER – NIGHT TIME

- Arhus has become Denmark's second largest city.
- Arhus has become Denmark's "youngest city."
- The city draws students and young professional to stay.

**1. CITY ARCADE** 

### **VSAIA Emerging Leaders in Architecture 2010**











CONTEXT

1. CITY ARCADE

WATERSIDE DRIVE, TODAY 2. PEDESTRIAN WATERFRONT





CONTEXT





CONTRACTOR AND DEPENDENT PRINT INVENTION OF With the other live of in integration of the

th 1996 and a pressure to a

**INTRO** 



1. CITY ARCADE

# WATERSIDE DRIVE IN 2 YEARS 2. PEDESTRIAN WATERFRONT







1. CITY ARCADE

INTRO

CONTEXT

# WATERSIDE PLAZA IN 10 YEARS **2. PEDESTRIAN WATERFRONT**





**1. CITY ARCADE** 

INTRO

CONTEXT

# WATERSIDE PLAZA IN 25 YEARS **2. PEDESTRIAN WATERFRONT**



# -toward a future Norfolk: making urban connections and creating authentic places

**1. CITY ARCADE** 

2. PEDESTRIAN WATERFRONT

### **VSAIA Emerging Leaders in Architecture 2010**







INTRO |

CONTEXT

**1. CITY ARCADE** 

2. PEDESTRIAN WATERFRONT

### VSAIA Emerging Leaders in Architecture 2010

# FUTURE NORFOLK CONCLUSION