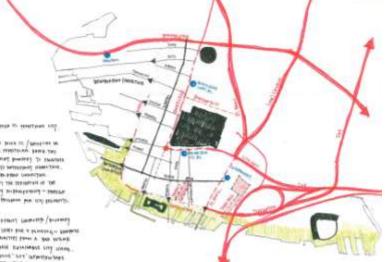

# FOCUS CORRIDOR 1. CITY ARCADE

2. PEDESTRIAN WATERFRONT

# FOCUS CORRIDOR 1. CITY ARCADE

INTRO

CONTEXT

2. PEDESTRIAN WATERFRONT