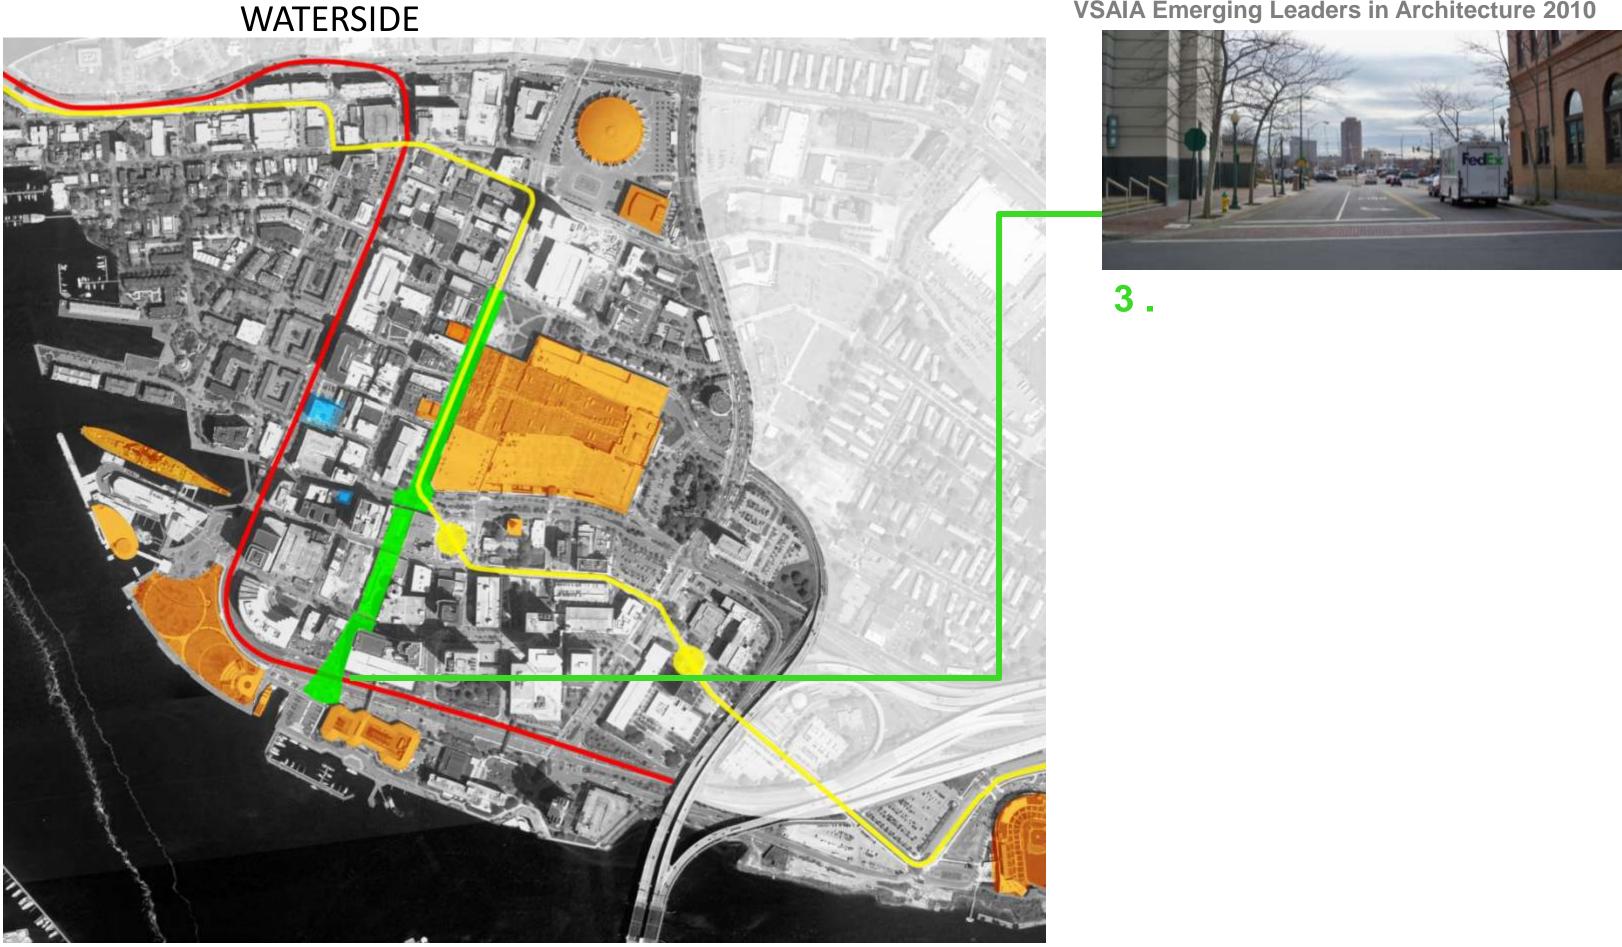

### **VSAIA Emerging Leaders in Architecture 2010**

CONTEXT

1. CITY ARCADE

WATERSIDE DRIVE, TODAY 2. PEDESTRIAN WATERFRONT

CONTEXT

CONTRACTOR AND DEPENDENT PRINT INVENTION OF With the other live of in integration of the

th 1996 and a pressure to a

**INTRO** 

1. CITY ARCADE

# WATERSIDE DRIVE IN 2 YEARS 2. PEDESTRIAN WATERFRONT

1. CITY ARCADE

INTRO

CONTEXT