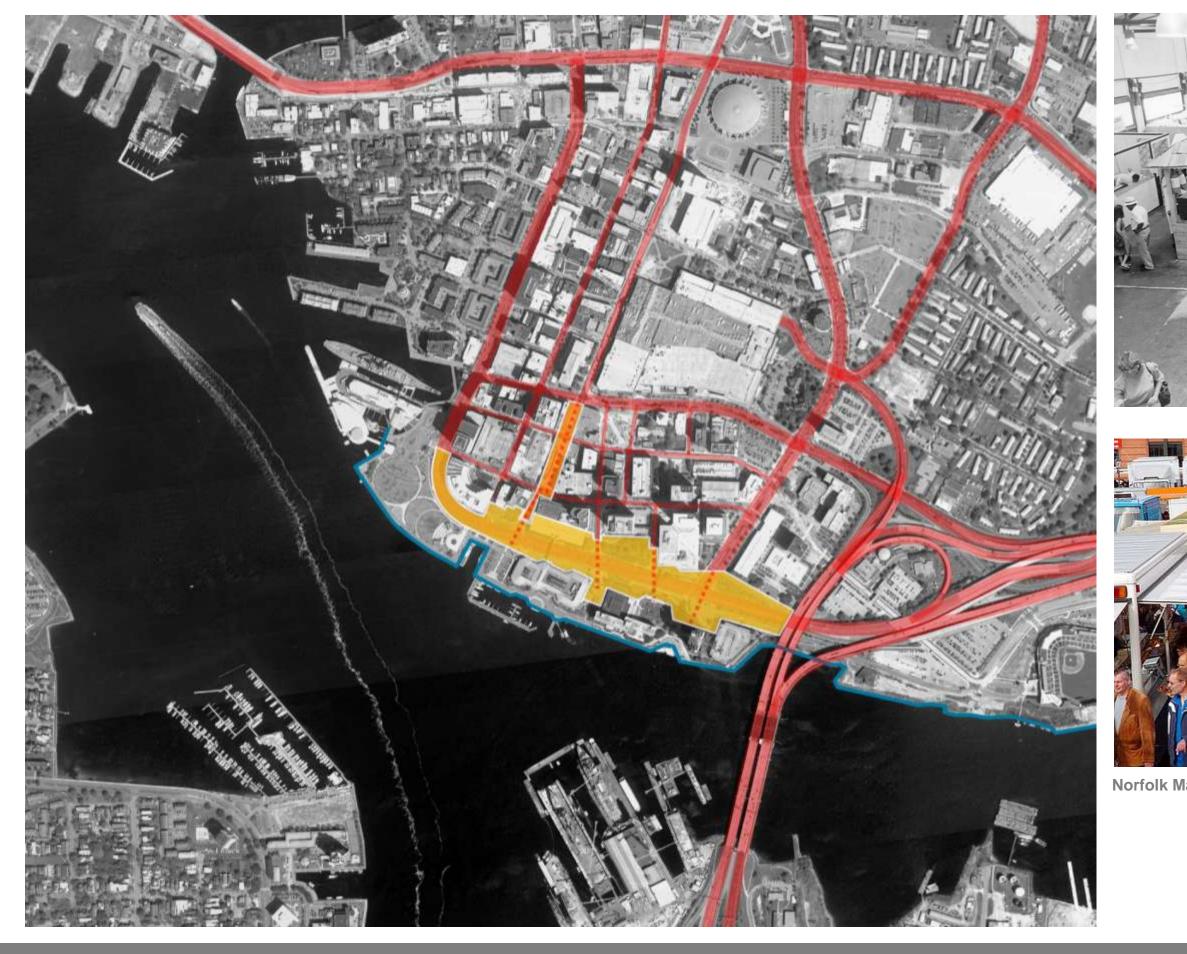

# 

BARRIERS TO THE WATERFRONT CITY ARCADE

INTRO

CONTEXT

**2. PEDESTRIAN WATERFRONT** 