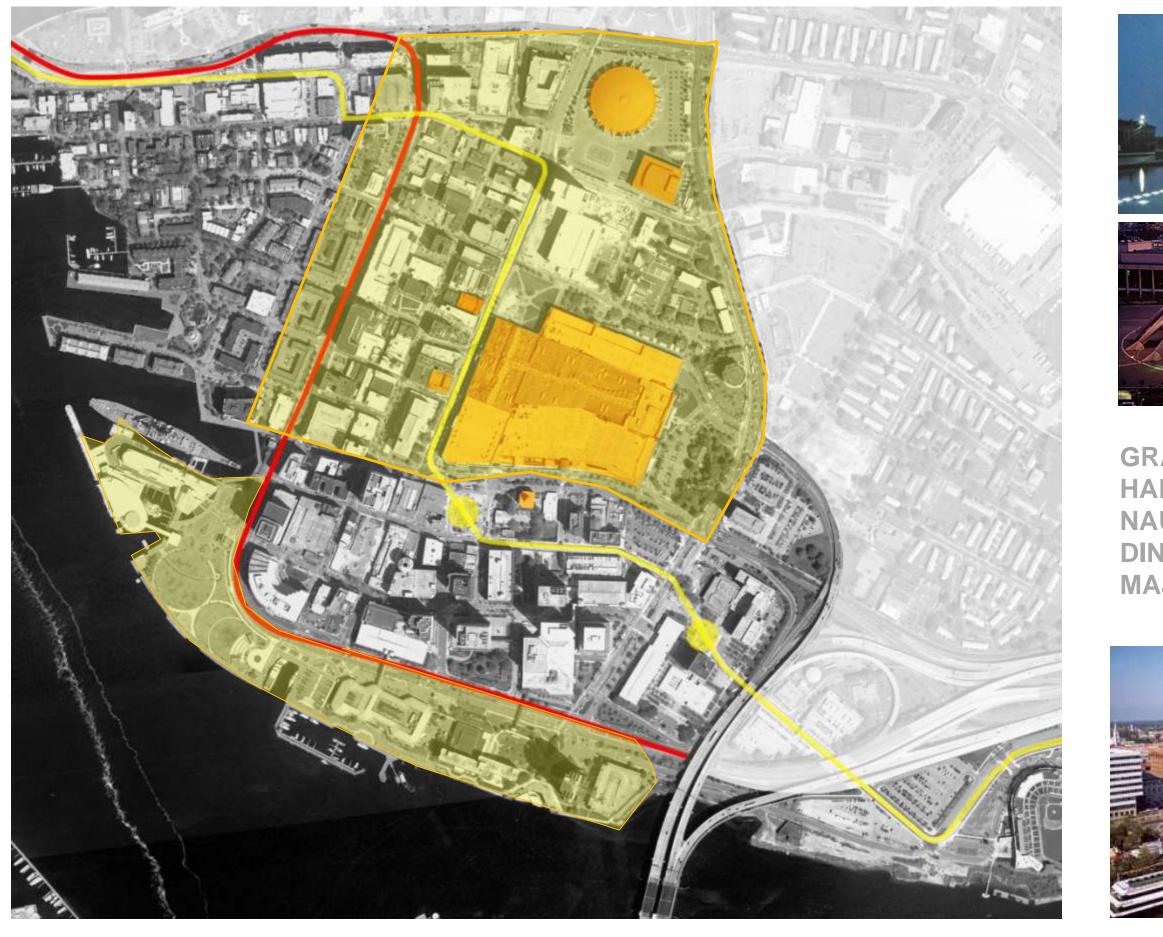

### DOWNTOWN NORFOLK 2020: he Ball Park in the Opera

The Matter Plan for 2000 established a Vision of Downrown with a continuous, improveneered or nument from Harbor Park to the Opera House. This satial view illustrates have a savies of new nitiatives, which build on the previous accomplich-ments, can trader this vision a reality by 2020. Four Downtriwn stations for a new transit rail system still invoduce an alternate mode of transportatio lish the new initiatives, and contribute to the furate second of Deservoires

### WATERFRONT-RELATED DEVELOPMENT

The Downsows Waterfront will continue to be a public amonity that serves the moter City and the Region. The continuous protentian park will be encoded to Harbor Park. Improved polasitian crowings au Wannide Drive and other orient will save as categoiness of padootias reares and will bener sourcest this park to Drocenson through the fol-bening series of mitiatres.

Grantry Connector and Hotel Conference Center: The Gauty Connector will provide rafe prelimitian access between Orner Berth and Desension at the 100 block of Genety Seven. Behind the

inneric buildings in that block; a houl conference center framing on Main Street will greatly improve Norfolk's capacity to attract major unformed and evens.

East Main Street and Harbor Park: Waterfoart netted are develop store and improvements to waterfine desertes path and the entrance is after Park will occur. This ware Boost segment also includes the Ferry Landing and high to East Main Seree and the Government Center complex

TRANSIT-ORIENTED

The four Dosenmont stations of the

new Light Bail Transit resson an the focus of userdinated initiatives

which combine public investment is

streetscape improvements with pri-son: investments in development.

Government Center Station: The station is in the middle of a

new Civic Geem for the Cirp. On one side, the new Courthouse will create a landmark along St. Pauli Boulevard. On the other. City Hall,

and St. Paul's Bandevard will include a new memorial so Comments the End of Massive Resistance

MacArthur Station & MacArthur Station & Blown Library: The Station is du-enser of a public Market Square with caffs, nows stands, and an information cover for Downnew artisty. New upgraded facilities at the MacArduer Memorial on the cart side of the Station will inclu a book shop. The City Hall Avenue facade of MacArthur Center has shops and is more acce with new prolentian consecults. The Shows Libeary, with a slaw string