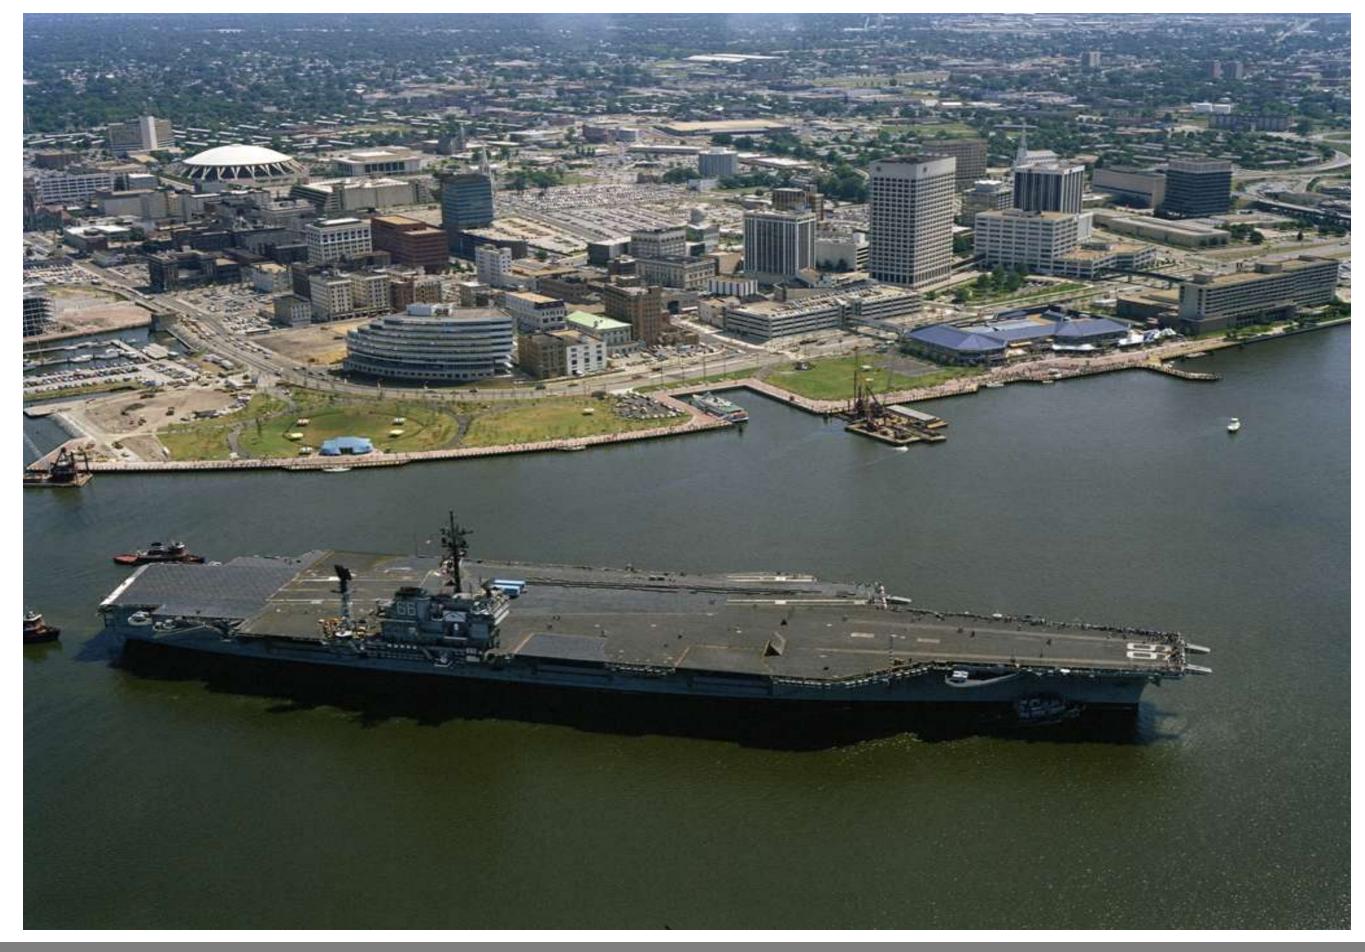

2000 Demonstration and a dat primary setail corner of the region with the cross-tion of MacAnhar Cours, the seried of Gaudiy Secon as a retail and remanant domination, and the sportcomp of Warrick is an orientation fail-by. The Talassee Community College unique was esolitisted. Book Street had because a unidential constraint, then starting that have a more time water which is bading Gorden Stress with the Freemann and The Woreforce was expanded with the constraints of Manuer, the berthing of the USS Watcosten, and the completions of Hadros Path, The Moriele Electric Tames USE? preserves to in place to think all major domenations with pathing lacities. The Chrysler 4 Maieran and Harrison Opera House expansions w unepfored, semiloring thate key soles in the ugast universit area

2010 The over of Down to manghes with the commercise of new major effice covers. 1,000 units of high quidry Downow aprements, new stud shaps, a Hard and Conferen-Course, the Cruise Terminol, and the conservarate of the LRT grown. Adjacent areas such as Freemanon are being reserveled with new middles and heard development to could be a presence doug Enablished Avenue Representation in Branklein Avenue will make it possible to connect Downlow with the Oleysler Massane and the Opene Finne area as well as write Glasse. Similar improvement along Si, Paul's Bouleward are hereig coordinated with the planning officer for Sir. Paul's Quarkorn