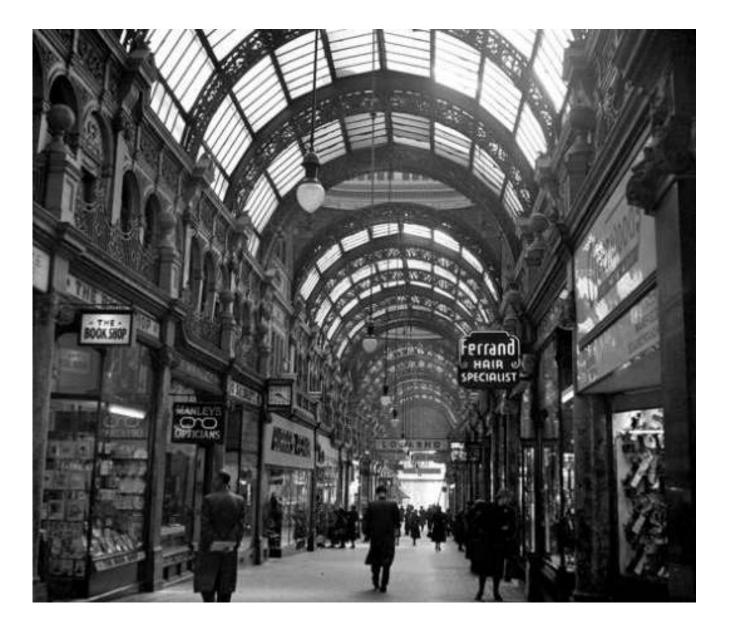

### VSAIA Emerging Leaders in Architecture 2010

THE ARCADES: MONTICELLO & SELDEN CONTEXT CITY ARCADE

**INTRO** 

**2. PEDESTRIAN WATERFRONT** 

**VSAIA Emerging Leaders in Architecture 2010** 

An arcade is the more stylized, ornamental antecedent to the modern shopping mall.

The Monticello and Selden Arcades are the only arcades in the state of Virginia.

INTRO