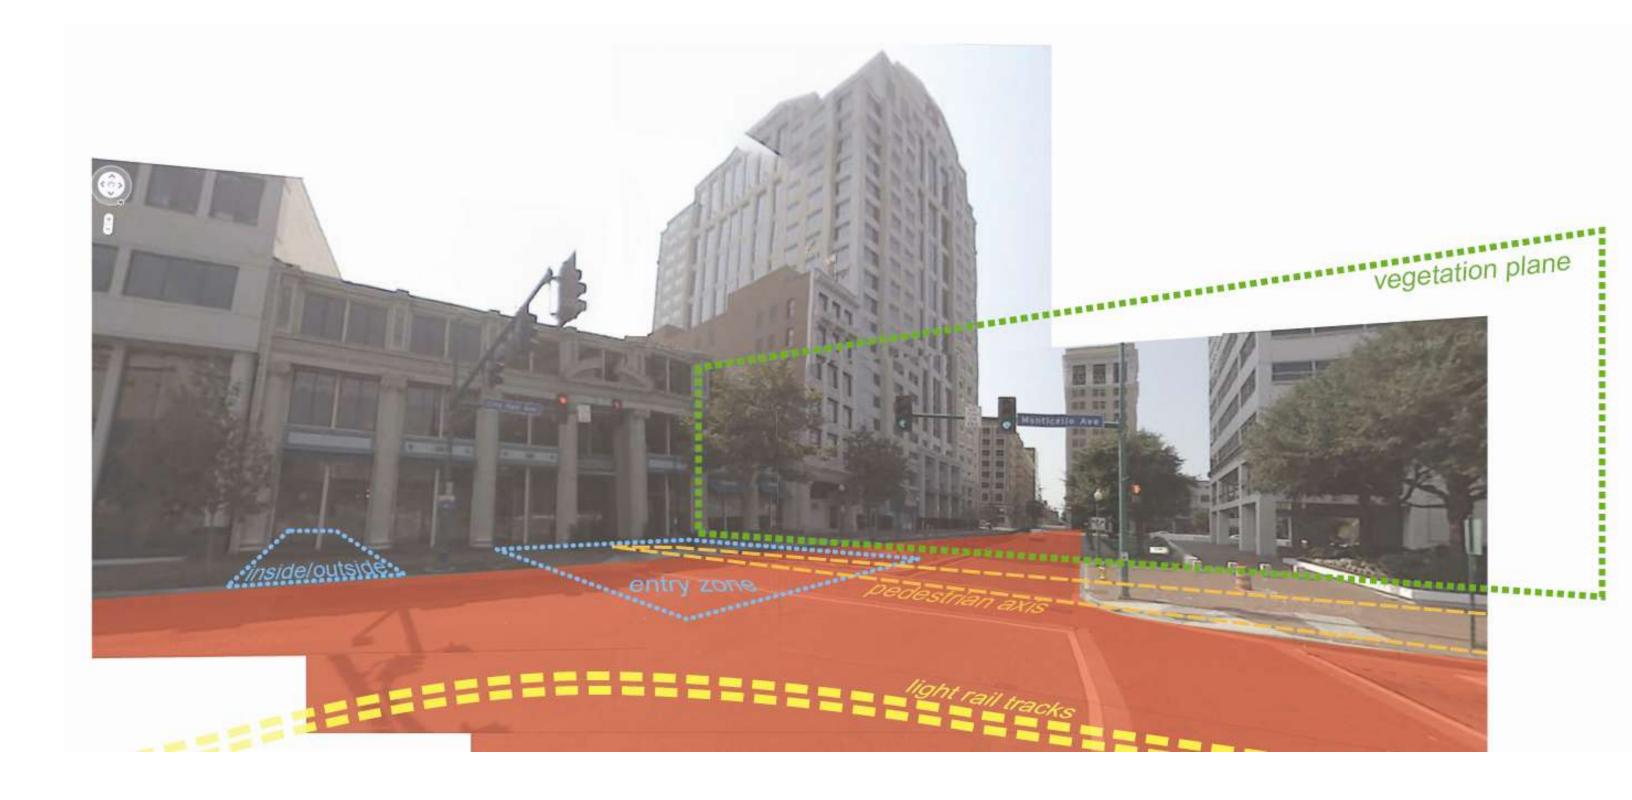

# VSAIA Emerging Leaders in Architecture 2010

DIAGRAMMING THE COMPONENTS CITY ARCADE

### CONCLUSION **2. PEDESTRIAN WATERFRONT**

DIAGRAMMING THE COMPONENTS CITY ARCADE

2. PEDESTRIAN WATERFRONT