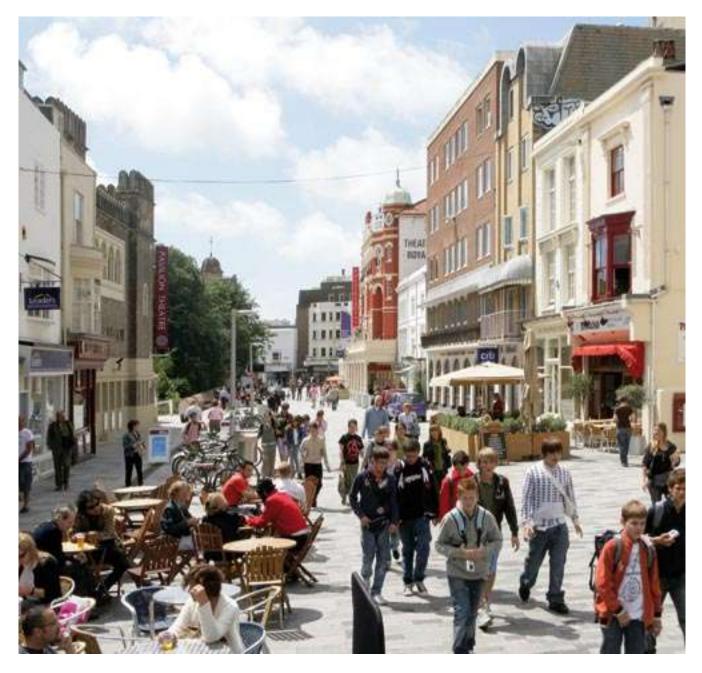

# AFTER

62% increase in pedestrian activity 93% reduction in vehicular traffic 22% increase in cycling activity 600% more staying activity

**BRIGHTON, ENGLAND PRECEDENT - 2007 2. PEDESTRIAN WATERFRONT** 