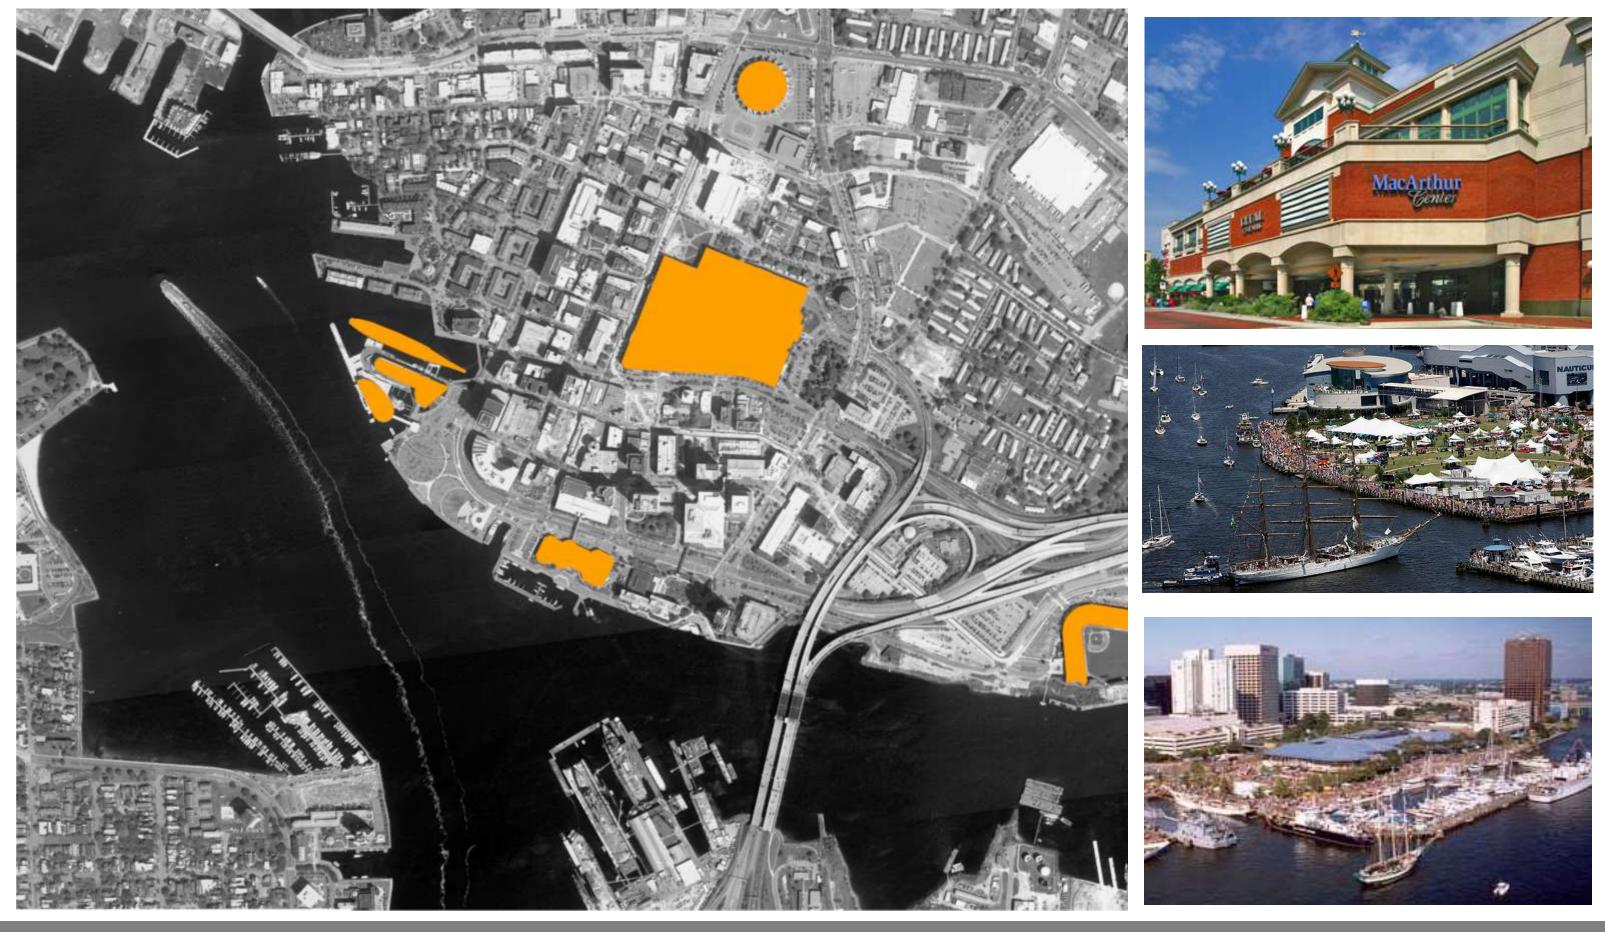

### 2. PEDESTRIAN WATERFRONT CONCLUSION

...NORFOLK'S DOWNTOWN & WATERFRONTCONTEXT1. CITY ARCADE2.

INTRO

2. PEDESTRIAN WATERFRONT

GRANBY STREET HARBOR PARK NAUTICUS DINNER CRUISE MAJOR CRUISELINE HUB

# 

...RETAIL/CULTURAL SITES + VIBRANT WATERFRONT CONTEXT | 1. CITY ARCADE | 2. PED

2. PEDESTRIAN WATERFRONT

INTRO

# 

BARRIERS TO THE WATERFRONT CITY ARCADE

INTRO

CONTEXT

**2. PEDESTRIAN WATERFRONT** 