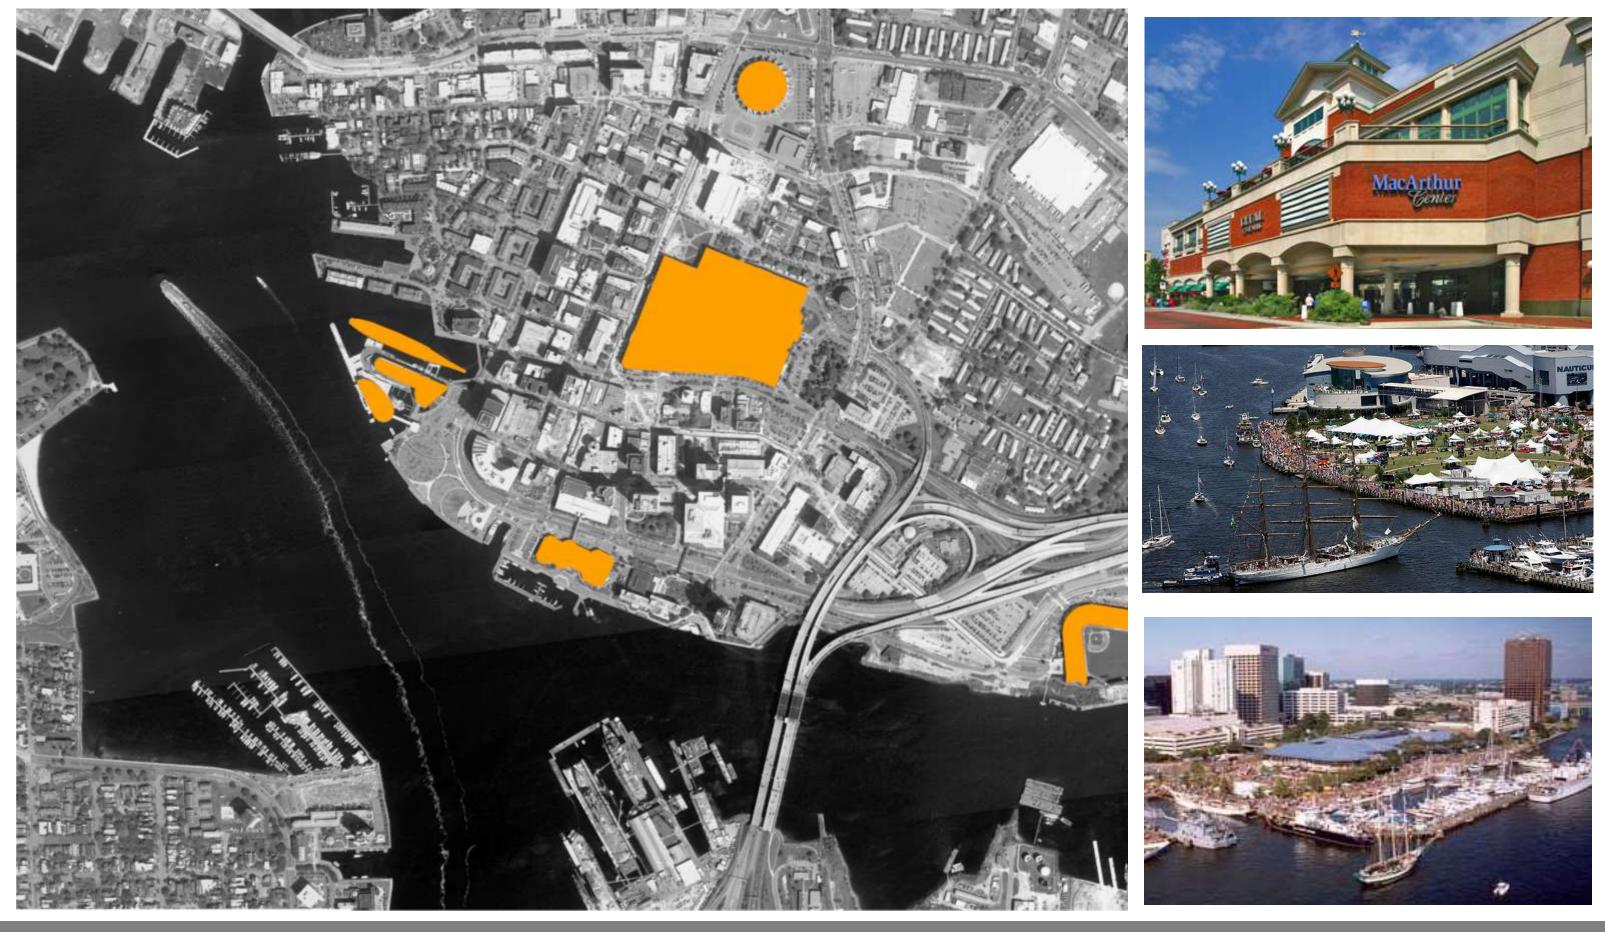

### 2. PEDESTRIAN WATERFRONT CONCLUSION

...NORFOLK'S DOWNTOWN & WATERFRONTCONTEXT1. CITY ARCADE2.

INTRO

2. PEDESTRIAN WATERFRONT

GRANBY STREET HARBOR PARK NAUTICUS DINNER CRUISE MAJOR CRUISELINE HUB

# 

...RETAIL/CULTURAL SITES + VIBRANT WATERFRONT CONTEXT | 1. CITY ARCADE | 2. PED

2. PEDESTRIAN WATERFRONT

INTRO