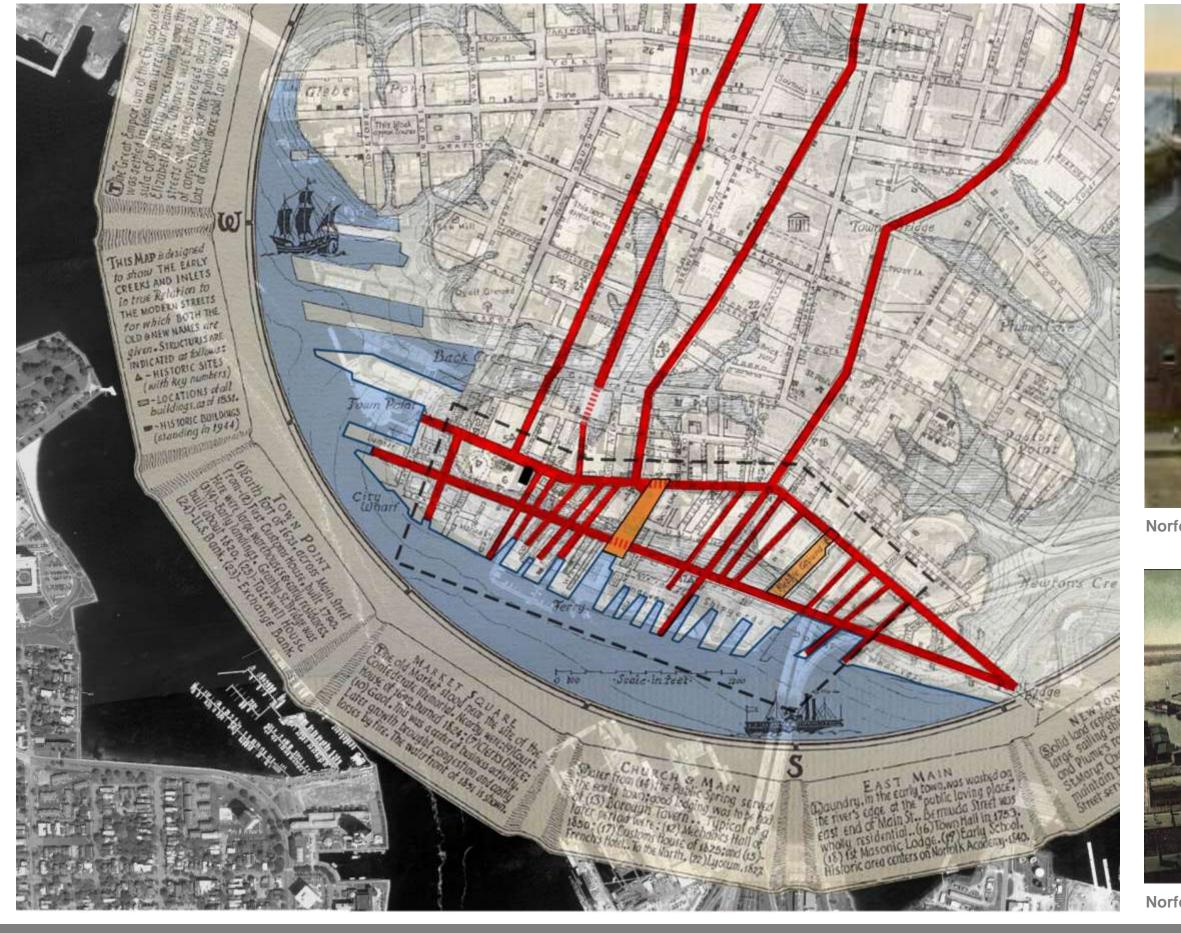

### WATERFRONT CITY FOUNDATIONS c1802 **1. CITY ARCADE** 2. PEDESTRIAN WATERFRONT CONCLUSION **INTRO** CONTEXT

WATER BASED TRANSPORTATION c1851 ... INTRO CONTEXT 1. CITY ARCADE

2. PEDESTRIAN WATERFRONT

Norfolk waterfront c1900

Norfolk waterfront c1907

# RONT | CONCLUSION

**1. CITY ARCADE** 

2. PEDESTRIAN WATERFRONT

**INTRO** 

RAIL BASED CITY c1919

CONTEXT