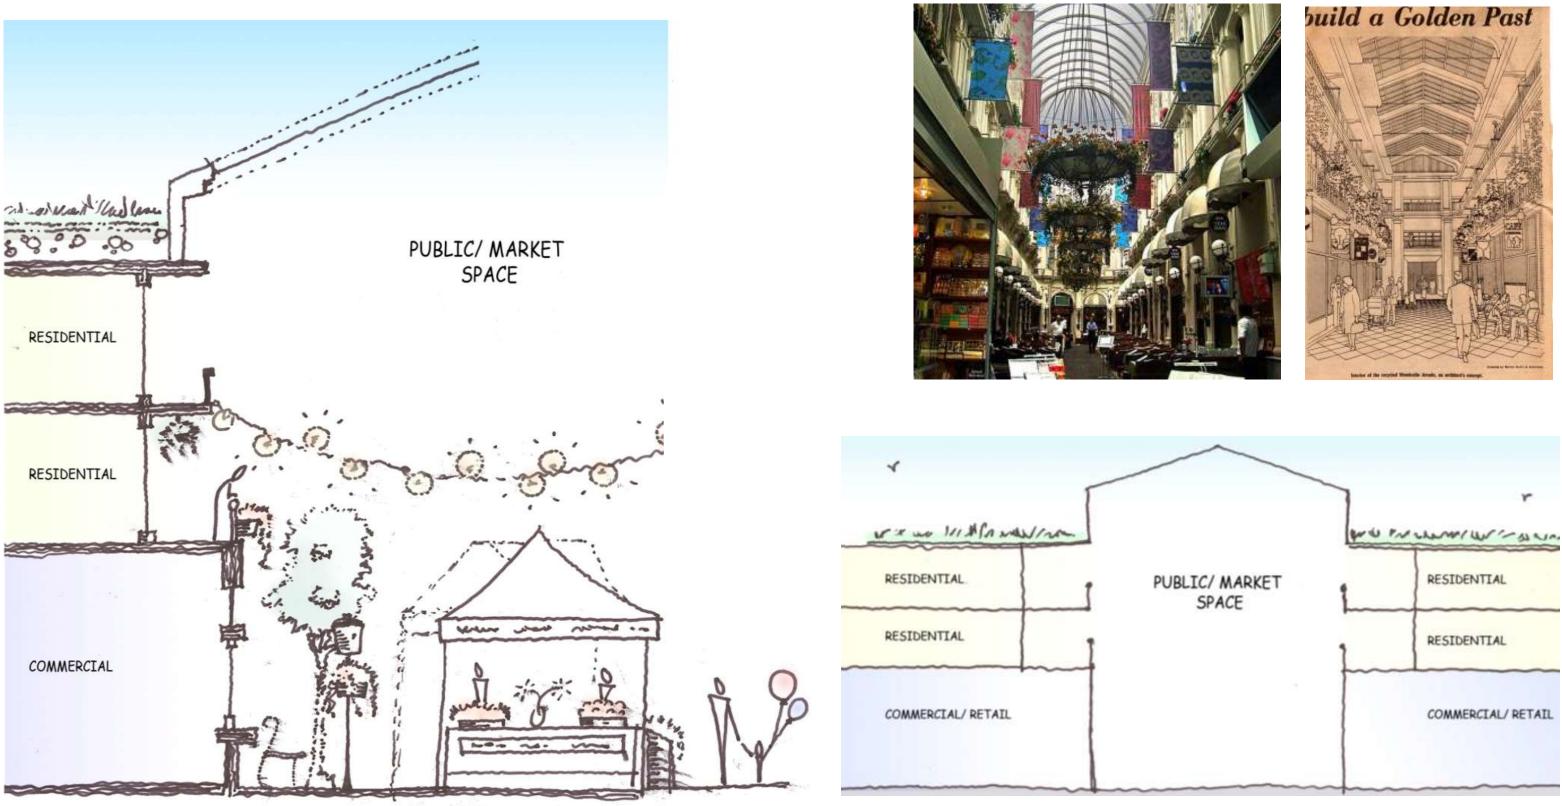

# VSAIA Emerging Leaders in Architecture 2010

DIAGRAMMING THE COMPONENTS CITY ARCADE

### CONCLUSION **2. PEDESTRIAN WATERFRONT**

DIAGRAMMING THE COMPONENTS CITY ARCADE

2. PEDESTRIAN WATERFRONT

### VSAIA Emerging Leaders in Architecture 2010

A VIBRANT POCKET IN THE NETWORK CONTEXT CITY ARCADE

**2. PEDESTRIAN WATERFRONT** 